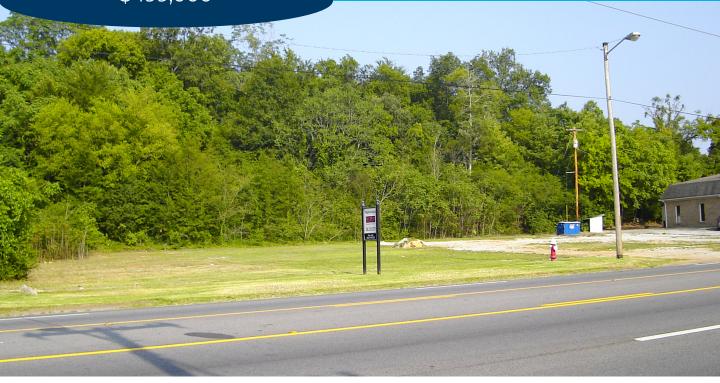

VACANT LOT FOR SALE \$499,000

## **PROPERTY OVERVIEW**

Approximately 2.21 acres of excess and surplus land. The excess tract of land has 210.87 ft of frontage along 6th Avenue SE and a depth of 172.94 ft. This area is generally level with the exception of the northern portion and rear of the site that is heavily wooded and overgrown rising approximately 15 ft. The surplus land has a width of approximately 276.93 ft and a depth of 226.03 ft. The surplus land is heavily wooded and overgrown with a steep terrain rising approximately 30 ft to the east. The surplus land could be excavated for development.