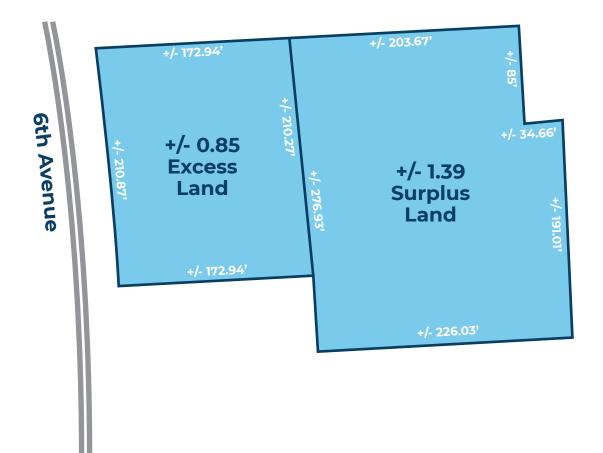

## **PROPERTY OVERVIEW**

Approximately 2.21 acres of excess and surplus land. The excess tract of land has 210.87 ft of frontage along 6th Avenue SE and a depth of 172.94 ft. This area is generally level with the exception of the northern portion and rear of the site that is heavily wooded and overgrown rising approximately 15 ft. The surplus land has a width of approximately 276.93 ft and a depth of 226.03 ft. The surplus land is heavily wooded and overgrown with a steep terrain rising approximately 30 ft to the east. The surplus land could be excavated for development.

## +/- 2.21 ACRES

Plot Plan - 2110 6th Avenue

For More Information, Please Contact:

Ron Hill (256) 303-9722 Salesperson ronchill@bellsouth.net