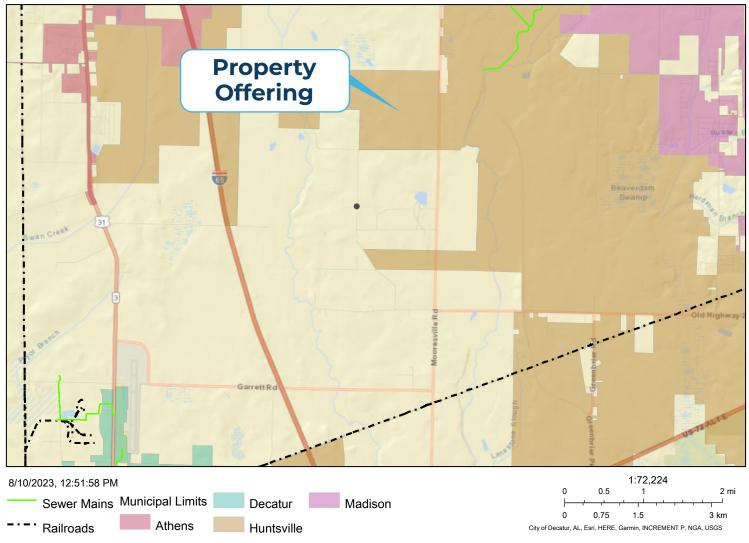

# AVAILABLE PARCELS

Sewer (Huntsville City)

### Water (Limestone Co.)

| PARCEL | ADDRESS                     | APN                    | SIZE       | ZONING                |
|--------|-----------------------------|------------------------|------------|-----------------------|
| 1      | Interstate 65/Dogwood Flats | 16-01-11-0-000-001.000 | +/- 226.72 | Development           |
| 2      | Interstate 65/Dogwood Flats | 16-01-11-0-000-002.001 | +/- 165.47 | Development           |
| 3      | Interstate 65/Dogwood Flats | 16-06-14-0-000-004.001 | +/- 115.99 | Development           |
| 4      | Dogwood Flat                | 16-01-12-0-000-001.000 | +/- 403.52 | Mixed-Use             |
| 5      | Mooresville Rd/Humphrey Rd  | 17-03-07-0-000-001.000 | +/- 639.10 | Mixed-Use             |
| 6      | Huntsville Brownsferry      | 17-03-05-0-000-003.000 | +/- 0.45   | Commercial/Industrial |
| 7      | Huntsville Brownsferry      | 17-03-05-0-000-001.000 | +/- 276.74 | Commercial/Industrial |
| 8      | Huntsville Brownsferry      | 17-03-05-0-000-001.003 | +/- 58.82  | Commercial/Industrial |
| 9      | Huntsville Brownsferry      | 17-02-04-0-000-004.000 | +/- 81.69  | Commercial/Industrial |
| 10     | Huntsville Brownsferry      | 17-02-04-0-000-004.001 | +/- 75.61  | Commercial/Industrial |
| 11     | Huntsville Brownsferry      | 17-03-05-0-000-002.000 | +/- 4.09   | Commercial/Industrial |