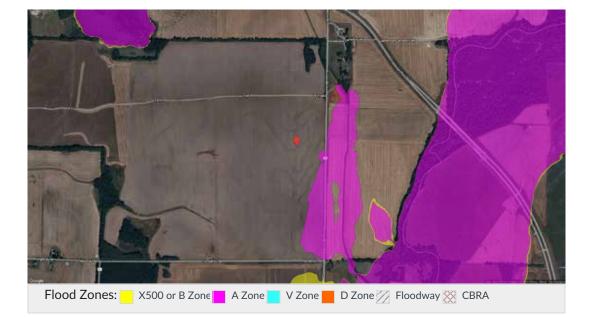

n without notice.



# **INTERSTATE 65 PARCELS**

Three Parcels - Huntsville, Alabama

# INTERSTATE 65 PARCELS PHOTOS - TRACTS 1-3







The information contained herein is derived from sources deemed reliable. Gateway Commercial Brokerage assumes no liability for errors or omissions. Offering is subject to change or be withdrawn without notice.

# INTERSTATE 65 PARCELS

## RiskMeter

CoreLogic

### Overview Map







# MOORESVILLE RD PARCELS

Two Parcels - Huntsville, Alabama

# MOORESVILLE RD PARCELS PHOTOS - TRACTS 4 & 5







**15** The information contained herein is derived from sources deemed reliable. Gateway Commercial Brokerage assumes no liability for errors or omissions. Offering is subject to change or be withdrawn without notice.

# MOORESVILLE RD PARCELS

## RiskMeter









# HUNTSVILLE BROWNSFERRY RD PARCELS

Six Parcels - Huntsville, Alabama







he information contained herein is derived from sources deemed reliable. Gateway Commercial Brokerage assumes no liability for errors or omissions. Offering is subject to change or be withdrawn without notice.

## RiskMeter



### **Overview Map**





# LOCATION INFORMATION

Eleven Parcels - Huntsville, Alabama











# MASTER PLAN WESTERN ANNEXED LAND

City of Huntsville - Limestone County



### **GREENBRIER PARKWAY**

The Greenbrier Parkway is a 7.3 million dollar roadway project to develop a divided four-lane highway from the Greenbrier exit on I-565 to the Huntsville Brownsferry exit on I-65, just east of Athens city limits. The 5 phase project was started in 2003 and phase 4-A was completed in 20