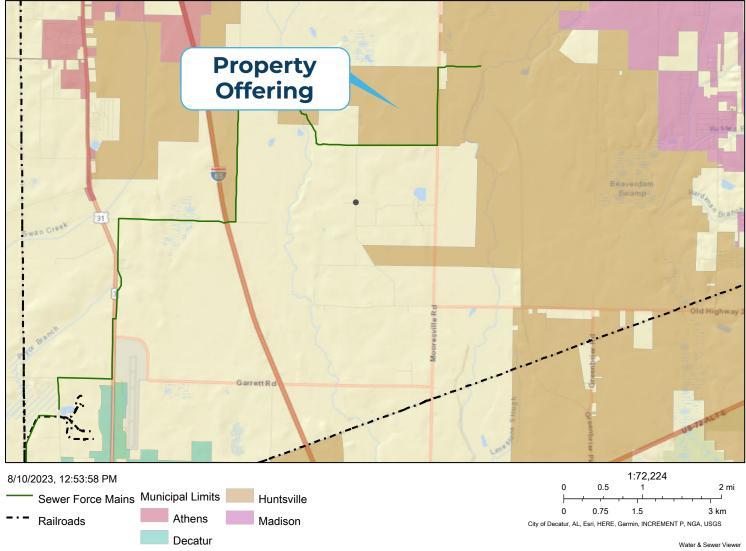

# PROPERTY INFORMATION SEWER FORCE MAINS MAP

## ArcGIS Web Map

City of Decatur, AL, Esri, HERE, Garmin, INCREMENT P, NGA, USGS | KCS, Pictometry | KCS | Federal Railroad Administration (FRA) |

The information contained herein is derived from sources deemed reliable. Gateway Commercial Brokerage assumes no liability for errors or omissions. Offering is subject to change or be withdrawn without notice. WATER MAIN MAP