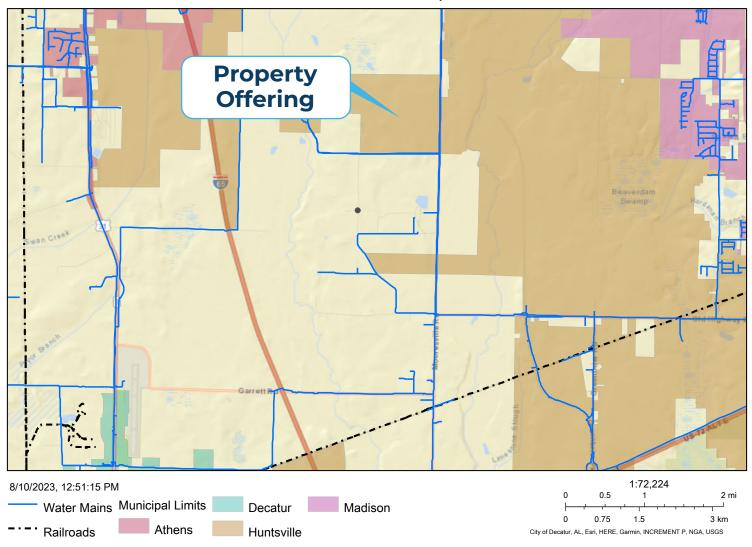

### **PROPERTY BRIEF**

Situated in Limestone County, this property offers great development opportunity, industrial, residential and commercial. Having a large amount of road frontage along Mooresville Road, Huntsville Brownsferry, and Interstate 65, this offers a significant advantage as it enhances exposure and accessibility, potentially increasing the property's attractiveness to developers and investors. The property has 11 tracts that can be purchased separately or as a whole.

Visibility and traffic are exceptional at this site, complemented by its proximity to Madison, Athens, Decatur and Huntsville. Tracts 1-3 contain +/- 508.18 acres with +/- 10,837 feet of frontage along Interstate 65 and +/- 10,579 feet along Dogwood Flats Road. Tract 4 with +/- 403.52 acres has approximately 5,439 feet of frontage along Dogwood Flat Road. Tract 5 has +/- 5,291 feet of frontage along Mooresville Road and +/- 5,366 feet of frontage along Humphrey Rd and consists of approximately 639.10 acres. Tracts 4 and 5 are zoned mixed-use. In addition, tracts 6-11 offer a total of +/- 7,997 feet of frontage along Huntsville Brownsferry Road at Pete's Corner and are zoned commercial/industrial. Sewer and water accompany all tracts.

| OFFERING SUMMARY |                    |                                  |                 |  |  |  |  |
|------------------|--------------------|----------------------------------|-----------------|--|--|--|--|
| Sale Price:      | Call for Pricing   | Best Use:                        | Development     |  |  |  |  |
| # of Parcels:    | וו                 | Huntsville Brownsferry Frontage: | +/- 7,997 feet  |  |  |  |  |
| Total Acreage:   | +/- 2,048.20 Acres | Mooresville Frontage:            | +/- 5,291 feet  |  |  |  |  |
| Zoning:          | See Page 5         | Interstate 65 Frontage:          | +/- 10,837 feet |  |  |  |  |

### Water (Limestone Co.)

| PARCEL | ADDRESS                     | APN                    | SIZE       | ZONING                |
|--------|-----------------------------|------------------------|------------|-----------------------|
| 1      | Interstate 65/Dogwood Flats | 16-01-11-0-000-001.000 | +/- 226.72 | Development           |
| 2      | Interstate 65/Dogwood Flats | 16-01-11-0-000-002.001 | +/- 165.47 | Development           |
| 3      | Interstate 65/Dogwood Flats | 16-06-14-0-000-004.001 | +/- 115.99 | Development           |
| 4      | Dogwood Flat                | 16-01-12-0-000-001.000 | +/- 403.52 | Mixed-Use             |
| 5      | Mooresville Rd/Humphrey Rd  | 17-03-07-0-000-001.000 | +/- 639.10 | Mixed-Use             |
| 6      | Huntsville Brownsferry      | 17-03-05-0-000-003.000 | +/- 0.45   | Commercial/Industrial |
| 7      | Huntsville Brownsferry      | 17-03-05-0-000-001.000 | +/- 276.74 | Commercial/Industrial |
| 8      | Huntsville Brownsferry      | 17-03-05-0-000-001.003 | +/- 58.82  | Commercial/Industrial |
| 9      | Huntsville Brownsferry      | 17-02-04-0-000-004.000 | +/- 81.69  | Commercial/Industrial |
| 10     | Huntsville Brownsferry      | 17-02-04-0-000-004.001 | +/- 75.61  | Commercial/Industrial |
| 11     | Huntsville Brownsferry      | 17-03-05-0-000-002.000 | +/- 4.09   | Commercial/Industrial |