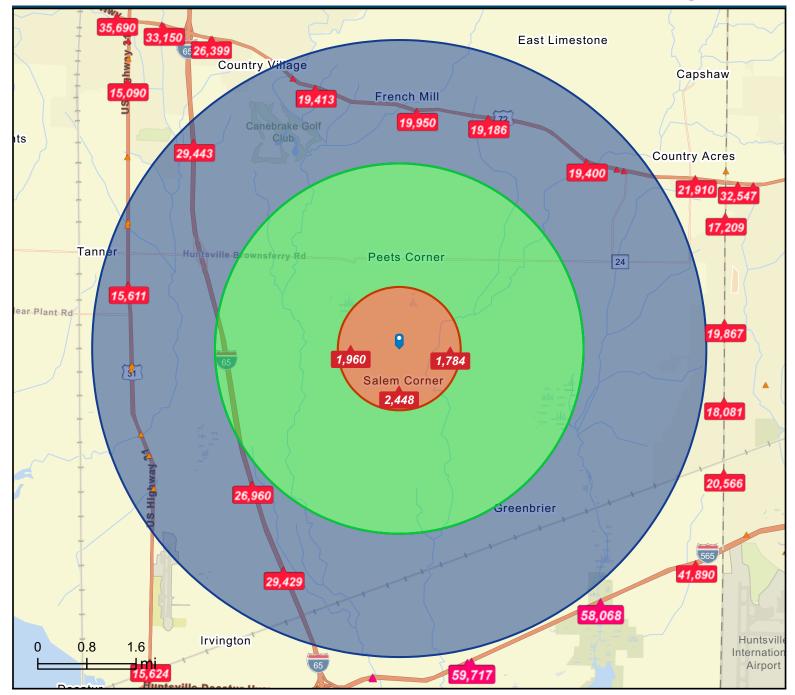

# DEMOGRAPHIC DATA

Eleven Parcels - Huntsville, Alabama

# DEMOGRAPHICS MAP & REPORT

| POPULATION           | 1 MILE | 5 MILES | 10 MILES |
|----------------------|--------|---------|----------|
| Total Population     | 325    | 8,212   | 133,243  |
| Average Age          | 43.6   | 42.8    | 39.7     |
| Average Age (Male)   | 35.9   | 40.6    | 38.0     |
| Average Age (Female) | 44.5   | 44.0    | 41.0     |

| HOUSEHOLDS & INCOME                                  | 1 MILE    | 5 MILES   | 10 MILES  |
|------------------------------------------------------|-----------|-----------|-----------|
| Total Households                                     | 99        | 2,976     | 53,890    |
| # of Persons per HH                                  | 3.3       | 2.8       | 2.5       |
| Average HH Income                                    | \$92,551  | \$97,241  | \$84,037  |
| Average House Value                                  | \$256,949 | \$251,888 | \$196,204 |
| * Demographic data derived from 2020 ACS - US Census |           |           |           |