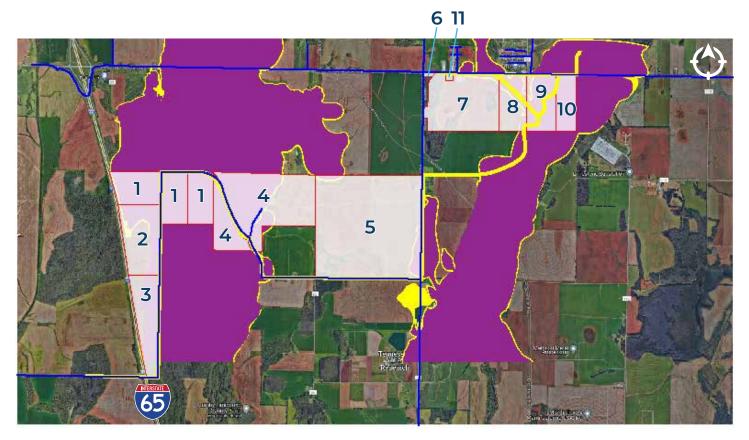

### **PROPERTY BRIEF**

Situated in Limestone County, this property offers great development opportunity, industrial, residential and commercial. Having a large amount of road frontage along Mooresville Road, Huntsville Brownsferry, and Interstate 65, this offers a significant advantage as it enhances exposure and accessibility, potentially increasing the property's attractiveness to developers and investors. The property has 11 tracts that can be purchased separately or as a whole.

Visibility and traffic are exceptional at this site, complemented by its proximity to Madison, Athens, Decatur and Huntsville. Tracts 1-3 contain +/- 508.18 acres with +/- 10,837 feet of frontage along Interstate 65 and +/- 10,579 feet along Dogwood Flats Road. Tract 4 with +/- 403.52 acres has approximately 5,439 feet of frontage along Dogwood Flat Road. Tract 5 has +/- 5,291 feet of frontage along Mooresville Road and +/- 5,366 feet of frontage along Humphrey Rd and consists of approximately 639.10 acres. Tracts 4 and 5 are zoned mixed-use. In addition, tracts 6-11 offer a total of +/- 7,997 feet of frontage along Huntsville Brownsferry Road at Pete's Corner and are zoned commercial/industrial. Sewer and water accompany all tracts.

### Water (Limestone Co.)

| PARCEL | ADDRESS                     | APN                    | SIZE       | ZONING                |
|--------|-----------------------------|------------------------|------------|-----------------------|
| 1      | Interstate 65/Dogwood Flats | 16-01-11-0-000-001.000 | +/- 226.72 | Development           |
| 2      | Interstate 65/Dogwood Flats | 16-01-11-0-000-002.001 | +/- 165.47 | Development           |
| 3      | Interstate 65/Dogwood Flats | 16-06-14-0-000-004.001 | +/- 115.99 | Development           |
| 4      | Dogwood Flat                | 16-01-12-0-000-001.000 | +/- 403.52 | Mixed-Use             |
| 5      | Mooresville Rd/Humphrey Rd  | 17-03-07-0-000-001.000 | +/- 639.10 | Mixed-Use             |
| 6      | Huntsville Brownsferry      | 17-03-05-0-000-003.000 | +/- 0.45   | Commercial/Industrial |
| 7      | Huntsville Brownsferry      | 17-03-05-0-000-001.000 | +/- 276.74 | Commercial/Industrial |
| 8      | Huntsville Brownsferry      | 17-03-05-0-000-001.003 | +/- 58.82  | Commercial/Industrial |
| 9      | Huntsville Brownsferry      | 17-02-04-0-000-004.000 | +/- 81.69  | Commercial/Industrial |
| 10     | Huntsville Brownsferry      | 17-02-04-0-000-004.001 | +/- 75.61  | Commercial/Industrial |
| 11     | Huntsville Brownsferry      | 17-03-05-0-000-002.000 | +/- 4.09   | Commercial/Industrial |