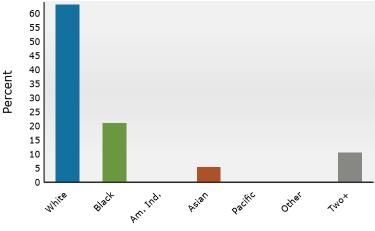

#### Prepared by Esri

Latitude: 34.70879 Longitude: -86.87950

| Summary                                         |          | Census 20 | 10     | Census 202 | 0      | 2024        |           | 2   |
|-------------------------------------------------|----------|-----------|--------|------------|--------|-------------|-----------|-----|
| Population                                      |          | 1,1       | .97    | 3,03       | 32     | 3,287       |           | 3   |
| Households                                      |          | 4         | 86     | 1,18       | 33     | 1,243       |           | 1   |
| Families                                        |          | 3         | 376    | 95         | 53     | 995         |           | 1   |
| Average Household Size                          |          | 2         | .46    | 2.5        | 56     | 2.64        |           |     |
| Owner Occupied Housing Units                    |          | 4         | 19     | 1,03       | 39     | 1,097       |           | 1   |
| Renter Occupied Housing Units                   |          |           | 66     | 14         |        | 146         |           |     |
| Median Age                                      |          | 3         | 6.2    | 37         |        | 38.4        |           |     |
| Trends: 2024-2029 Annual Rate                   | •        |           | Area   | 5.         |        | State       |           | Nat |
| Population                                      |          |           | 1.46%  |            |        | 0.31%       |           | 0   |
| Households                                      |          |           | 1.36%  |            |        | 0.50%       |           | 0   |
| Families                                        |          |           | 1.31%  |            |        | 0.47%       |           | 0   |
| Owner HHs                                       |          |           | 1.52%  |            |        | 0.58%       |           | 0   |
| Median Household Income                         |          |           | 2.52%  |            |        | 3.01%       |           | 2   |
| Median Household Income                         |          |           | 2.52%  |            |        | <b>2024</b> |           | 2   |
| Hannahalda bu Tu anna                           |          |           |        | Nie        |        |             | Numera    |     |
| Households by Income                            |          |           |        | INUT       |        | Percent     | Number    | Pe  |
| <\$15,000                                       |          |           |        |            | 43     | 3.5%        | 37        |     |
| \$15,000 - \$24,999                             |          |           |        |            | 15     | 1.2%        | 11        |     |
| \$25,000 - \$34,999                             |          |           |        |            | 25     | 2.0%        | 19        |     |
| \$35,000 - \$49,999                             |          |           |        |            | 44     | 3.5%        | 37        |     |
| \$50,000 - \$74,999                             |          |           |        |            |        | 11.1%       | 119       |     |
| \$75,000 - \$99,999                             |          |           |        |            | 146    | 11.7%       | 131       |     |
| \$100,000 - \$149,999                           |          |           |        |            | 328    | 26.4%       | 341       | 2   |
| \$150,000 - \$199,999                           |          |           |        |            | 223    | 17.9%       | 282       | 2   |
| \$200,000+                                      |          |           |        |            | 283    | 22.8%       | 353       | 2   |
| Median Household Income                         |          |           |        | \$126      | .786   |             | \$143,608 |     |
| Average Household Income                        |          |           |        | \$157      |        |             | \$177,320 |     |
| Per Capita Income                               |          |           |        |            | ,176   |             | \$64,128  |     |
| ·                                               | Ce       | nsus 2010 | Cer    | sus 2020   | /=     | 2024        | + ,       |     |
| Population by Age                               | Number   | Percent   | Number | Percent    | Number | Percent     | Number    | Pe  |
| 0 - 4                                           | 108      | 9.0%      | 223    | 7.4%       | 234    | 7.1%        | 244       |     |
| 5 - 9                                           | 92       | 7.7%      | 212    | 7.0%       | 259    | 7.9%        | 256       |     |
| 10 - 14                                         | 74       | 6.2%      | 235    | 7.8%       | 233    | 7.1%        | 272       |     |
| 15 - 19                                         | 56       | 4.7%      | 200    | 6.6%       | 218    | 6.6%        | 210       |     |
| 20 - 24                                         | 53       | 4.4%      | 119    | 3.9%       | 159    | 4.8%        | 189       |     |
| 25 - 34                                         | 188      | 15.7%     | 392    | 12.9%      | 357    | 10.9%       | 382       | 1   |
| 35 - 44                                         | 198      | 16.5%     | 471    | 15.5%      | 531    | 16.2%       | 536       | 1   |
| 45 - 54                                         | 198      | 16.2%     | 471    | 13.5%      | 467    | 14.2%       | 489       | 1   |
| 45 - 54<br>55 - 64                              |          |           |        |            |        |             | 489       |     |
|                                                 | 138      | 11.5%     | 386    | 12.7%      | 396    | 12.0%       |           | 1   |
| 65 - 74                                         | 58       | 4.8%      | 240    | 7.9%       | 292    | 8.9%        | 332       |     |
| 75 - 84                                         | 31       | 2.6%      | 88     | 2.9%       | 111    | 3.4%        | 163       |     |
| 85+                                             | 6        | 0.5%      | 20     | 0.7%       | 30     | 0.9%        | 37        |     |
|                                                 |          | nsus 2010 |        | nsus 2020  |        | 2024        |           | 1   |
| Race and Ethnicity                              | Number   | Percent   | Number | Percent    | Number | Percent     | Number    | Pe  |
| White Alone                                     | 939      | 78.4%     | 2,209  | 72.9%      | 2,335  | 71.0%       | 2,457     | 6   |
| Black Alone                                     | 188      | 15.7%     | 474    | 15.6%      | 545    | 16.6%       | 611       | 1   |
| American Indian Alone                           | 5        | 0.4%      | 9      | 0.3%       | 9      | 0.3%        | 10        |     |
| Asian Alone                                     | 19       | 1.6%      | 68     | 2.2%       | 89     | 2.7%        | 104       |     |
| Pacific Islander Alone                          | 0        | 0.0%      | 3      | 0.1%       | 3      | 0.1%        | 3         |     |
| Some Other Race Alone                           | 26       | 2.2%      | 50     | 1.6%       | 59     | 1.8%        | 66        |     |
|                                                 |          |           |        |            | 247    | 7.5%        | 282       |     |
| Two or More Races                               | 21       | 1.8%      | 218    | 7.2%       | 247    | 7.570       | 202       |     |
| Two or More Races<br>Hispanic Origin (Any Race) | 21<br>65 | 5.4%      | 149    | 4.9%       | 247    | 5.3%        | 196       |     |

### 2024 Population by Race

2024 Percent Hispanic Origin: 5.3%

35671, Tanner, Alabama Ring band: 3 - 5 mile radius