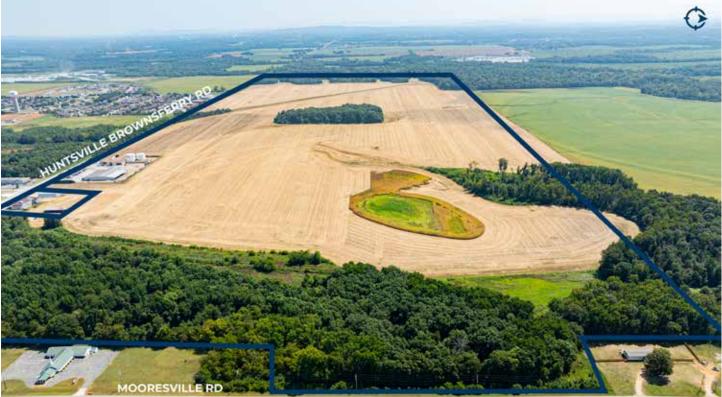

### **PROPERTY BRIEF**

Situated in Limestone County, this property offers great development opportunity, industrial, residential and commercial. Having a large amount of road frontage along Mooresville Road, Huntsville Brownsferry, and Interstate 65, this offers a significant advantage as it enhances exposure and accessibility, potentially increasing the property's attractiveness to developers and investors. The property has 11 tracts that can be purchased separately or as a whole.

Visibility and traffic are exceptional at this site, complemented by its proximity to Madison, Athens, Decatur and Huntsville. Tracts 1-3 contain +/- 508.18 acres with +/- 10,837 feet of frontage along Interstate 65 and +/- 10,579 feet along Dogwood Flats Road. Tract 4 with +/- 403.52 acres has approximately 5,439 feet of frontage along Dogwood Flat Road. Tract 5 has +/- 5,291 feet of frontage along Mooresville Road and +/- 5,366 feet of frontage along Humphrey Rd and consists of approximately 639.10 acres. Tracts 4 and 5 are zoned mixed-use. In addition, tracts 6-11 offer a total of +/- 7,997 feet of frontage along Huntsville Brownsferry Road at Pete's Corner and are zoned commercial/industrial. Sewer and water accompany all tracts.