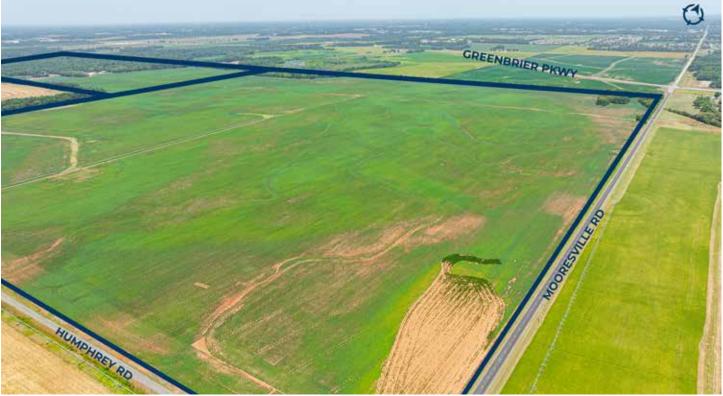

# **INTERSTATE 65 PARCELS**

Three Parcels - Huntsville, Alabama

# INTERSTATE 65 PARCELS PHOTOS - TRACTS 1-3

The information contained herein is derived from sources deemed reliable. Gateway Commercial Brokerage assumes no liability for errors or omissions. Offering is subject to change or be withdrawn without notice.

Visibility and traffic are exceptional at this site, complemented by its proximity to Madison, Athens, Decatur and Huntsville. Tracts 1-3 contain +/- 508.18 acres with +/- 10,837 feet of frontage along Interstate 65 and +/- 10,579 feet along Dogwood Flats Road. Tract 4 with +/- 403.52 acres has approximately 5,439 feet of frontage along Dogwood Flat Road. Tract 5 has +/- 5,291 feet of frontage along Mooresville Road and +/- 5,366 feet of frontage along Humphrey Rd and consists of approximately 639.10 acres. Tracts 4 and 5 are zoned mixed-use. In addition, tracts 6-11 offer a total of +/- 7,997 feet of frontage along Huntsville Brownsferry Road at Pete's Corner and are zoned commercial/industrial. Sewer and water accompany all tracts.