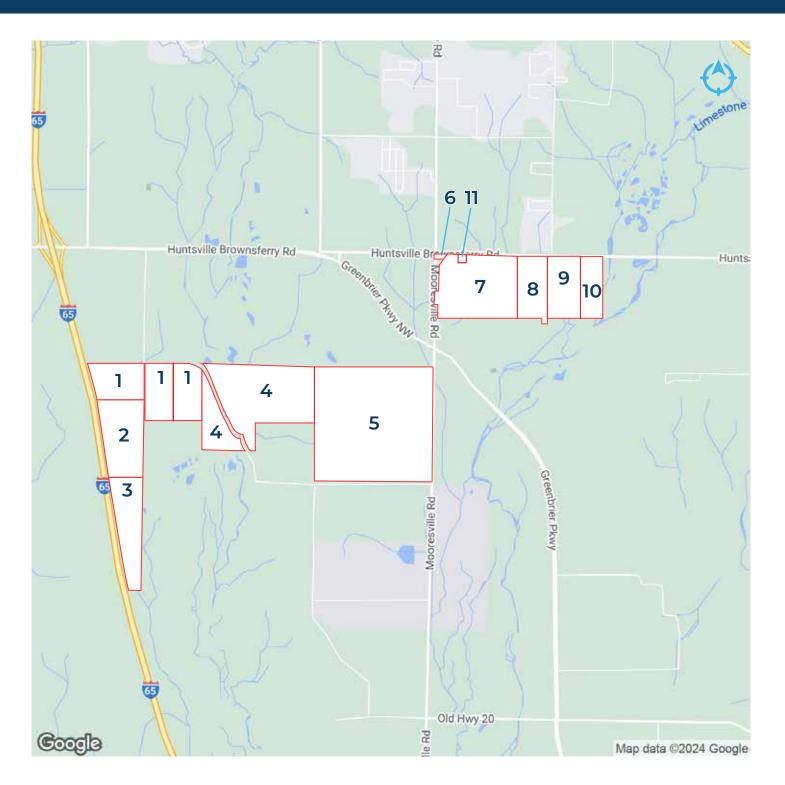

### **PROPERTY BRIEF**

Situated in Limestone County, this property offers great development opportunity, industrial, residential and commercial. Having a large amount of road frontage along Mooresville Road, Huntsville Brownsferry, and Interstate 65, this offers a significant advantage as it enhances exposure and accessibility, potentially increasing the property's attractiveness to developers and investors. The property has 11 tracts that can be purchased separately or as a whole.

Visibility and traffic are exceptional at this site, complemented by its proximity to Madison, Athens, Decatur and Huntsville. Tracts 1-3 contain +/- 508.18 acres with +/- 10,837 feet of frontage along Interstate 65 and +/- 10,579 feet along Dogwood Flats Road. Tract 4 with +/- 403.52 acres has approximately 5,439 feet of frontage along Dogwood Flat Road. Tract 5 has +/- 5,291 feet of frontage along Mooresville Road and +/- 5,366 feet of frontage along Humphrey Rd and consists of approximately 639.10 acres. Tracts 4 and 5 are zoned mixed-use. In addition, tracts 6-11 offer a total of +/- 7,997 feet of frontage along Huntsville Brownsferry Road at Pete's Corner and are zoned commercial/industrial. Sewer and water accompany all tracts.

### Water (Limestone Co.)

| PARCEL | ADDRESS                     | APN                    | SIZE       | ZONING                |
|--------|-----------------------------|------------------------|------------|-----------------------|
| 1      | Interstate 65/Dogwood Flats | 16-01-11-0-000-001.000 | +/- 226.72 | Development           |
| 2      | Interstate 65/Dogwood Flats | 16-01-11-0-000-002.001 | +/- 165.47 | Development           |
| 3      | Interstate 65/Dogwood Flats | 16-06-14-0-000-004.001 | +/- 115.99 | Development           |
| 4      | Dogwood Flat                | 16-01-12-0-000-001.000 | +/- 403.52 | Mixed-Use             |
| 5      | Mooresville Rd/Humphrey Rd  | 17-03-07-0-000-001.000 | +/- 639.10 | Mixed-Use             |
| 6      | Huntsville Brownsferry      | 17-03-05-0-000-003.000 | +/- 0.45   | Commercial/Industrial |
| 7      | Huntsville Brownsferry      | 17-03-05-0-000-001.000 | +/- 276.74 | Commercial/Industrial |
| 8      | Huntsville Brownsferry      | 17-03-05-0-000-001.003 | +/- 58.82  | Commercial/Industrial |
| 9      | Huntsville Brownsferry      | 17-02-04-0-000-004.000 | +/- 81.69  | Commercial/Industrial |
| 10     | Huntsville Brownsferry      | 17-02-04-0-000-004.001 | +/- 75.61  | Commercial/Industrial |
| 11     | Huntsville Brownsferry      | 17-03-05-0-000-002.000 | +/- 4.09   | Commercial/Industrial |