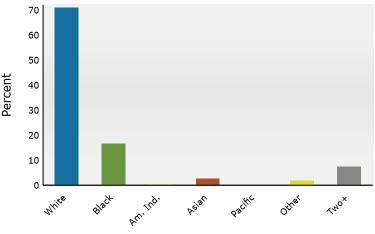

### Population by Age

2024 Household Income

2024 Population by Race

2024 Percent Hispanic Origin: 5.3%

35671, Tanner, Alabama Ring band: 1 - 3 mile radius

#### Prepared by Esri

Latitude: 34.70879 Longitude: -86.87950

| Summary                                         |          | Census 20 | 10     | Census 202 | 0      | 2024        |           | 2   |
|-------------------------------------------------|----------|-----------|--------|------------|--------|-------------|-----------|-----|
| Population                                      |          | 1,1       | .97    | 3,03       | 32     | 3,287       |           | 3   |
| Households                                      |          | 4         | 86     | 1,18       | 33     | 1,243       |           | 1   |
| Families                                        |          | 3         | 376    | 95         | 53     | 995         |           | 1   |
| Average Household Size                          |          | 2         | .46    | 2.5        | 56     | 2.64        |           |     |
| Owner Occupied Housing Units                    |          | 4         | 19     | 1,03       | 39     | 1,097       |           | 1   |
| Renter Occupied Housing Units                   |          |           | 66     | 14         |        | 146         |           |     |
| Median Age                                      |          | 3         | 6.2    | 37         |        | 38.4        |           |     |
| Trends: 2024-2029 Annual Rate                   | •        |           | Area   | 5.         |        | State       |           | Nat |
| Population                                      |          |           | 1.46%  |            |        | 0.31%       |           | 0   |
| Households                                      |          |           | 1.36%  |            |        | 0.50%       |           | 0   |
| Families                                        |          |           | 1.31%  |            |        | 0.47%       |           | 0   |
| Owner HHs                                       |          |           | 1.52%  |            |        | 0.58%       |           | 0   |
| Median Household Income                         |          |           | 2.52%  |            |        | 3.01%       |           | 2   |
| Median Household Income                         |          |           | 2.52%  |            |        | <b>2024</b> |           | 2   |
| Hannahalda bu Tu anna                           |          |           |        | Nie        |        |             | Numera    |     |
| Households by Income                            |          |           |        | INUT       |        | Percent     | Number    | Pe  |
| <\$15,000                                       |          |           |        |            | 43     | 3.5%        | 37        |     |
| \$15,000 - \$24,999                             |          |           |        |            | 15     | 1.2%        | 11        |     |
| \$25,000 - \$34,999                             |          |           |        |            | 25     | 2.0%        | 19        |     |
| \$35,000 - \$49,999                             |          |           |        |            | 44     | 3.5%        | 37        |     |
| \$50,000 - \$74,999                             |          |           |        |            |        | 11.1%       | 119       |     |
| \$75,000 - \$99,999                             |          |           |        |            | 146    | 11.7%       | 131       |     |
| \$100,000 - \$149,999                           |          |           |        |            | 328    | 26.4%       | 341       | 2   |
| \$150,000 - \$199,999                           |          |           |        |            | 223    | 17.9%       | 282       | 2   |
| \$200,000+                                      |          |           |        |            | 283    | 22.8%       | 353       | 2   |
| Median Household Income                         |          |           |        | \$126      | .786   |             | \$143,608 |     |
| Average Household Income                        |          |           |        | \$157      |        |             | \$177,320 |     |
| Per Capita Income                               |          |           |        |            | ,176   |             | \$64,128  |     |
| ·                                               | Ce       | nsus 2010 | Cer    | sus 2020   | /=     | 2024        | + ,       |     |
| Population by Age                               | Number   | Percent   | Number | Percent    | Number | Percent     | Number    | Pe  |
| 0 - 4                                           | 108      | 9.0%      | 223    | 7.4%       | 234    | 7.1%        | 244       |     |
| 5 - 9                                           | 92       | 7.7%      | 212    | 7.0%       | 259    | 7.9%        | 256       |     |
| 10 - 14                                         | 74       | 6.2%      | 235    | 7.8%       | 233    | 7.1%        | 272       |     |
| 15 - 19                                         | 56       | 4.7%      | 200    | 6.6%       | 218    | 6.6%        | 210       |     |
| 20 - 24                                         | 53       | 4.4%      | 119    | 3.9%       | 159    | 4.8%        | 189       |     |
| 25 - 34                                         | 188      | 15.7%     | 392    | 12.9%      | 357    | 10.9%       | 382       | 1   |
| 35 - 44                                         | 198      | 16.5%     | 471    | 15.5%      | 531    | 16.2%       | 536       | 1   |
| 45 - 54                                         | 198      | 16.2%     | 471    | 13.5%      | 467    | 14.2%       | 489       | 1   |
| 45 - 54<br>55 - 64                              |          |           |        |            |        |             | 489       |     |
|                                                 | 138      | 11.5%     | 386    | 12.7%      | 396    | 12.0%       |           | 1   |
| 65 - 74                                         | 58       | 4.8%      | 240    | 7.9%       | 292    | 8.9%        | 332       |     |
| 75 - 84                                         | 31       | 2.6%      | 88     | 2.9%       | 111    | 3.4%        | 163       |     |
| 85+                                             | 6        | 0.5%      | 20     | 0.7%       | 30     | 0.9%        | 37        |     |
|                                                 |          | nsus 2010 |        | nsus 2020  |        | 2024        |           | 1   |
| Race and Ethnicity                              | Number   | Percent   | Number | Percent    | Number | Percent     | Number    | Pe  |
| White Alone                                     | 939      | 78.4%     | 2,209  | 72.9%      | 2,335  | 71.0%       | 2,457     | 6   |
| Black Alone                                     | 188      | 15.7%     | 474    | 15.6%      | 545    | 16.6%       | 611       | 1   |
| American Indian Alone                           | 5        | 0.4%      | 9      | 0.3%       | 9      | 0.3%        | 10        |     |
| Asian Alone                                     | 19       | 1.6%      | 68     | 2.2%       | 89     | 2.7%        | 104       |     |
| Pacific Islander Alone                          | 0        | 0.0%      | 3      | 0.1%       | 3      | 0.1%        | 3         |     |
| Some Other Race Alone                           | 26       | 2.2%      | 50     | 1.6%       | 59     | 1.8%        | 66        |     |
|                                                 |          |           |        |            | 247    | 7.5%        | 282       |     |
| Two or More Races                               | 21       | 1.8%      | 218    | 7.2%       | 247    | 7.570       | 202       |     |
| Two or More Races<br>Hispanic Origin (Any Race) | 21<br>65 | 5.4%      | 149    | 4.9%       | 247    | 5.3%        | 196       |     |

### 2024 Population by Race

2024 Percent Hispanic Origin: 5.3%

35671, Tanner, Alabama Ring band: 3 - 5 mile radius