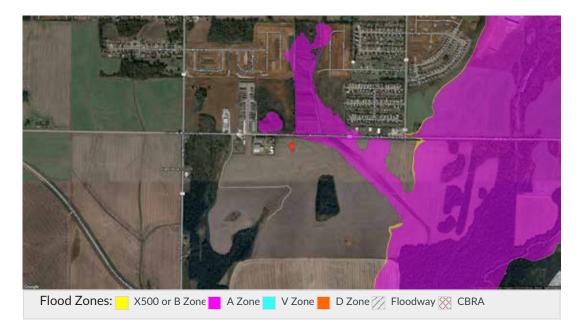

without notice.

# INTERSTATE 65 PARCELS

## RiskMeter

CoreLogic

### Overview Map







# MOORESVILLE RD PARCELS

Two Parcels - Huntsville, Alabama

# MOORESVILLE RD PARCELS PHOTOS - TRACTS 4 & 5







**15** The information contained herein is derived from sources deemed reliable. Gateway Commercial Brokerage assumes no liability for errors or omissions. Offering is subject to change or be withdrawn without notice.

# MOORESVILLE RD PARCELS

## RiskMeter









# HUNTSVILLE BROWNSFERRY RD PARCELS

Six Parcels - Huntsville, Alabama







he information contained herein is derived from sources deemed reliable. Gateway Commercial Brokerage assumes no liability for errors or omissions. Offering is subject to change or be withdrawn without notice.

## RiskMeter



### **Overview Map**





# LOCATION INFORMATION

Eleven Parcels - Huntsville, Alabama











# MASTER PLAN WESTERN ANNEXED LAND

City of Huntsville - Limestone County



### **GREENBRIER PARKWAY**

The Greenbrier Parkway is a 7.3 million dollar roadway project to develop a divided four-lane highway from the Greenbrier exit on I-565 to the Huntsville Brownsferry exit on I-65, just east of Athens city limits. The 5 phase project was started in 2003 and phase 4-A was completed in 2021. Phase 5 is currently underway and will widen the existing Brownsferry road to connect with I-65, which is approximately 90% complete.

The goal of the 6.5-mile parkway is to provide easier access from I-65 to Huntsville's growing industrial sector within Limestone county which includes the new Toyota-Mazda plant, Polaris, GE Av