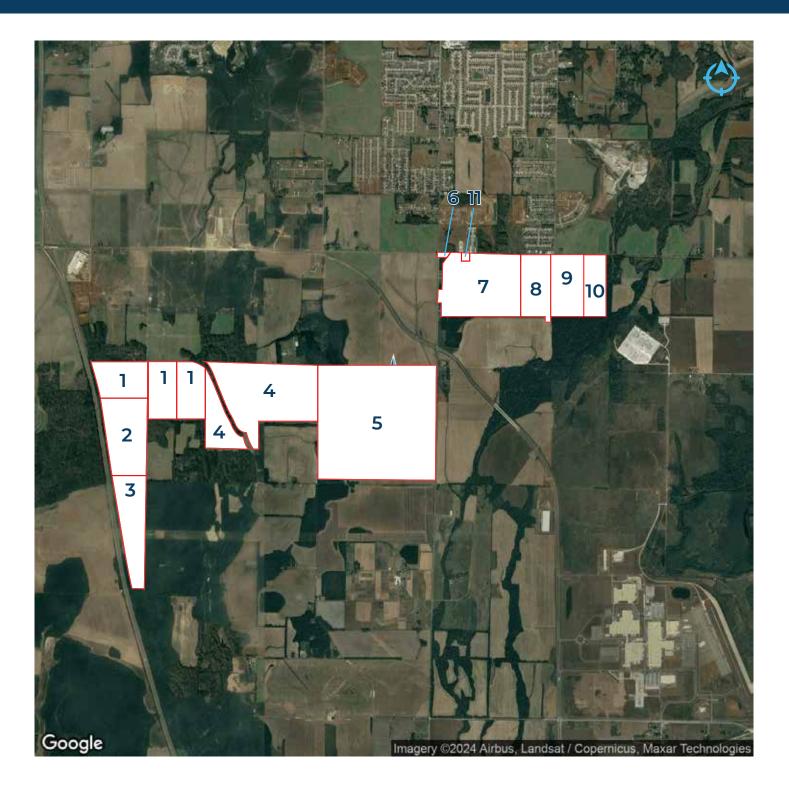

### **PROPERTY BRIEF**

Situated in Limestone County, this property offers great development opportunity, industrial, residential and commercial. Having a large amount of road frontage along Mooresville Road, Huntsville Brownsferry, and Interstate 65, this offers a significant advantage as it enhances exposure and accessibility, potentially increasing the property's attractiveness to developers and investors. The property has 11 tracts that can be purchased separately or as a whole.

Visibility and traffic are exceptional at this site, complemented by its proximity to Madison, Athens, Decatur and Huntsville. Tracts 1-3 contain +/- 508.18 acres with +/- 10,837 feet of frontage along Interstate 65 and +/- 10,579 feet along Dogwood Flats Road. Tract 4 with +/- 403.52 acres has approximately 5,439 feet of frontage along Dogwood Flat Road. Tract 5 has +/- 5,291 feet of frontage along Mooresville Road and +/- 5,366 feet of frontage along Humphrey Rd and consists of approximately 639.10 acres. Tracts 4 and 5 are zoned mixed-use. In addition, tracts 6-11 offer a total of +/- 7,997 feet of frontage along Huntsville Brownsferry Road at Pete's Corner and are zoned commercial/industrial. Sewer and water accompany all tracts.

| OFFERING SUMMARY |                    |                                  |                 |  |  |  |  |
|------------------|--------------------|----------------------------------|-----------------|--|--|--|--|
| Sale Price:      | Call for Pricing   | Best Use:                        | Development     |  |  |  |  |
| # of Parcels:    | וו                 | Huntsville Brownsferry Frontage: | +/- 7,997 feet  |  |  |  |  |
| Total Acreage:   | +/- 2,048.20 Acres | Mooresville Frontage:            | +/- 5,291 feet  |  |  |  |  |
| Zoning:          | See Page 5         | Interstate 65 Frontage:          | +/- 10,837 feet |  |  |  |  |

### Water (Limestone Co.)

| PARCEL | ADDRESS                     | APN                    | SIZE       | ZONING                |
|--------|-----------------------------|------------------------|------------|-----------------------|
| 1      | Interstate 65/Dogwood Flats | 16-01-11-0-000-001.000 | +/- 226.72 | Development           |
| 2      | Interstate 65/Dogwood Flats | 16-01-11-0-000-002.001 | +/- 165.47 | Development           |
| 3      | Interstate 65/Dogwood Flats | 16-06-14-0-000-004.001 | +/- 115.99 | Development           |
| 4      | Dogwood Flat                | 16-01-12-0-000-001.000 | +/- 403.52 | Mixed-Use             |
| 5      | Mooresville Rd/Humphrey Rd  | 17-03-07-0-000-001.000 | +/- 639.10 | Mixed-Use             |
| 6      | Huntsville Brownsferry      | 17-03-05-0-000-003.000 | +/- 0.45   | Commercial/Industrial |
| 7      | Huntsville Brownsferry      | 17-03-05-0-000-001.000 | +/- 276.74 | Commercial/Industrial |
| 8      | Huntsville Brownsferry      | 17-03-05-0-000-001.003 | +/- 58.82  | Commercial/Industrial |
| 9      | Huntsville Brownsferry      | 17-02-04-0-000-004.000 | +/- 81.69  | Commercial/Industrial |
| 10     | Huntsville Brownsferry      | 17-02-04-0-000-004.001 | +/- 75.61  | Commercial/Industrial |
| 11     | Huntsville Brownsferry      | 17-03-05-0-000-002.000 | +/- 4.09   | Commercial/Industrial |