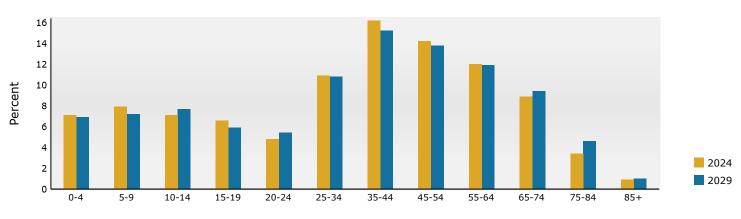

### Population by Age

2024 Household Income

2024 Population by Race

2024 Percent Hispanic Origin: 5.3%

35671, Tanner, Alabama Ring band: 1 - 3 mile radius

#### Prepared by Esri

Latitude: 34.70879 Longitude: -86.87950

| Summary                                         |          | Census 20 | 10     | Census 202 | 0      | 2024        |           | 2   |
|-------------------------------------------------|----------|-----------|--------|------------|--------|-------------|-----------|-----|
| Population                                      |          | 1,1       | .97    | 3,03       | 32     | 3,287       |           | 3   |
| Households                                      |          | 4         | 86     | 1,18       | 33     | 1,243       |           | 1   |
| Families                                        |          | 3         | 376    | 95         | 53     | 995         |           | 1   |
| Average Household Size                          |          | 2         | .46    | 2.5        | 56     | 2.64        |           |     |
| Owner Occupied Housing Units                    |          | 4         | 19     | 1,03       | 39     | 1,097       |           | 1   |
| Renter Occupied Housing Units                   |          |           | 66     | 14         |        | 146         |           |     |
| Median Age                                      |          | 3         | 6.2    | 37         |        | 38.4        |           |     |
| Trends: 2024-2029 Annual Rate                   | •        |           | Area   | 5.         |        | State       |           | Nat |
| Population                                      |          |           | 1.46%  |            |        | 0.31%       |           | 0   |
| Households                                      |          |           | 1.36%  |            |        | 0.50%       |           | 0   |
| Families                                        |          |           | 1.31%  |            |        | 0.47%       |           | 0   |
| Owner HHs                                       |          |           | 1.52%  |            |        | 0.58%       |           | 0   |
| Median Household Income                         |          |           | 2.52%  |            |        | 3.01%       |           | 2   |
| Median Household Income                         |          |           | 2.52%  |            |        | <b>2024</b> |           | 2   |
| Hannahalda bu Tu anna                           |          |           |        | Nie        |        |             | Numera    |     |
| Households by Income                            |          |           |        | INUT       |        | Percent     | Number    | Pe  |
| <\$15,000                                       |          |           |        |            | 43     | 3.5%        | 37        |     |
| \$15,000 - \$24,999                             |          |           |        |            | 15     | 1.2%        | 11        |     |
| \$25,000 - \$34,999                             |          |           |        |            | 25     | 2.0%        | 19        |     |
| \$35,000 - \$49,999                             |          |           |        |            | 44     | 3.5%        | 37        |     |
| \$50,000 - \$74,999                             |          |           |        |            |        | 11.1%       | 119       |     |
| \$75,000 - \$99,999                             |          |           |        |            | 146    | 11.7%       | 131       |     |
| \$100,000 - \$149,999                           |          |           |        |            | 328    | 26.4%       | 341       | 2   |
| \$150,000 - \$199,999                           |          |           |        |            | 223    | 17.9%       | 282       | 2   |
| \$200,000+                                      |          |           |        |            | 283    | 22.8%       | 353       | 2   |
| Median Household Income                         |          |           |        | \$126      | .786   |             | \$143,608 |     |
| Average Household Income                        |          |           |        | \$157      |        |             | \$177,320 |     |
| Per Capita Income                               |          |           |        |            | ,176   |             | \$64,128  |     |
| ·                                               | Ce       | nsus 2010 | Cer    | sus 2020   | /=     | 2024        | + ,       |     |
| Population by Age                               | Number   | Percent   | Number | Percent    | Number | Percent     | Number    | Pe  |
| 0 - 4                                           | 108      | 9.0%      | 223    | 7.4%       | 234    | 7.1%        | 244       |     |
| 5 - 9                                           | 92       | 7.7%      | 212    | 7.0%       | 259    | 7.9%        | 256       |     |
| 10 - 14                                         | 74       | 6.2%      | 235    | 7.8%       | 233    | 7.1%        | 272       |     |
| 15 - 19                                         | 56       | 4.7%      | 200    | 6.6%       | 218    | 6.6%        | 210       |     |
| 20 - 24                                         | 53       | 4.4%      | 119    | 3.9%       | 159    | 4.8%        | 189       |     |
| 25 - 34                                         | 188      | 15.7%     | 392    | 12.9%      | 357    | 10.9%       | 382       | 1   |
| 35 - 44                                         | 198      | 16.5%     | 471    | 15.5%      | 531    | 16.2%       | 536       | 1   |
| 45 - 54                                         | 198      | 16.2%     | 471    | 13.5%      | 467    | 14.2%       | 489       | 1   |
| 45 - 54<br>55 - 64                              |          |           |        |            |        |             | 489       |     |
|                                                 | 138      | 11.5%     | 386    | 12.7%      | 396    | 12.0%       |           | 1   |
| 65 - 74                                         | 58       | 4.8%      | 240    | 7.9%       | 292    | 8.9%        | 332       |     |
| 75 - 84                                         | 31       | 2.6%      | 88     | 2.9%       | 111    | 3.4%        | 163       |     |
| 85+                                             | 6        | 0.5%      | 20     | 0.7%       | 30     | 0.9%        | 37        |     |
|                                                 |          | nsus 2010 |        | nsus 2020  |        | 2024        |           | 1   |
| Race and Ethnicity                              | Number   | Percent   | Number | Percent    | Number | Percent     | Number    | Pe  |
| White Alone                                     | 939      | 78.4%     | 2,209  | 72.9%      | 2,335  | 71.0%       | 2,457     | 6   |
| Black Alone                                     | 188      | 15.7%     | 474    | 15.6%      | 545    | 16.6%       | 611       | 1   |
| American Indian Alone                           | 5        | 0.4%      | 9      | 0.3%       | 9      | 0.3%        | 10        |     |
| Asian Alone                                     | 19       | 1.6%      | 68     | 2.2%       | 89     | 2.7%        | 104       |     |
| Pacific Islander Alone                          | 0        | 0.0%      | 3      | 0.1%       | 3      | 0.1%        | 3         |     |
| Some Other Race Alone                           | 26       | 2.2%      | 50     | 1.6%       | 59     | 1.8%        | 66        |     |
|                                                 |          |           |        |            | 247    | 7.5%        | 282       |     |
| Two or More Races                               | 21       | 1.8%      | 218    | 7.2%       | 247    | 7.570       | 202       |     |
| Two or More Races<br>Hispanic Origin (Any Race) | 21<br>65 | 5.4%      | 149    | 4.9%       | 247    | 5.3%        | 196       |     |