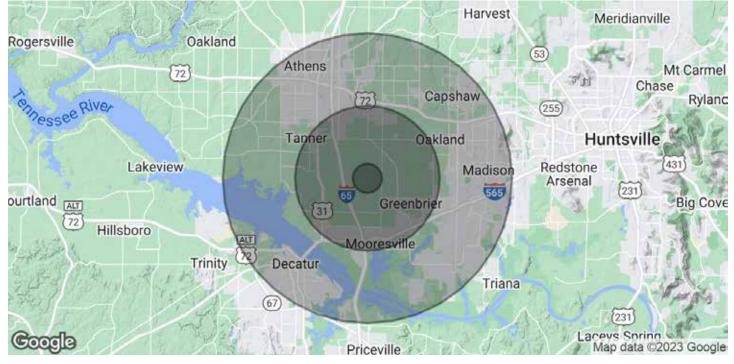

# DEMOGRAPHIC DATA

Eleven Parcels - Huntsville, Alabama

# DEMOGRAPHICS MAP & REPORT

| POPULATION           | 1 MILE | 5 MILES | 10 MILES |
|----------------------|--------|---------|----------|
| Total Population     | 325    | 8,212   | 133,243  |
| Average Age          | 43.6   | 42.8    | 39.7     |
| Average Age (Male)   | 35.9   | 40.6    | 38.0     |
| Average Age (Female) | 44.5   | 44.0    | 41.0     |

| HOUSEHOLDS & INCOME                                  | 1 MILE    | 5 MILES   | 10 MILES  |
|------------------------------------------------------|-----------|-----------|-----------|
| Total Households                                     | 99        | 2,976     | 53,890    |
| # of Persons per HH                                  | 3.3       | 2.8       | 2.5       |
| Average HH Income                                    | \$92,551  | \$97,241  | \$84,037  |
| Average House Value                                  | \$256,949 | \$251,888 | \$196,204 |
| * Demographic data derived from 2020 ACS - US Census |           |           |           |