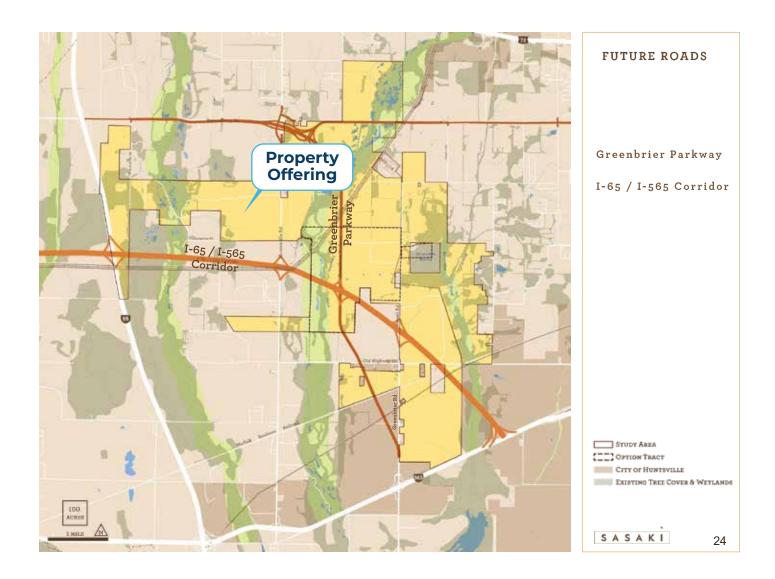

# MASTER PLAN WESTERN ANNEXED LAND

City of Huntsville - Limestone County

### **GREENBRIER PARKWAY**

The Greenbrier Parkway is a 7.3 million dollar roadway project to develop a divided four-lane highway from the Greenbrier exit on I-565 to the Huntsville Brownsferry exit on I-65, just east of Athens city limits. The 5 phase project was started in 2003 and phase 4-A was completed in 2021. Phase 5 is currently underway and will widen the existing Brownsferry road to connect with I-65, which is approximately 90% complete.

The goal of the 6.5-mile parkway is to provide easier access from I-65 to Huntsville's growing industrial sector within Limestone county which includes the new Toyota-Mazda plant, Polaris, GE Aviation, Target's distribution center, and Amazon's distribution center. Another intended benefit is that the parkway will provide for an easy commute between Athens, Decatur, and Huntsville by allowing residents to bypass the interstates altogether.

As the project nears completion, Athens and Limestone county will continue to become prime development locations along this new corridor. Recently, Alabama Governor Kay Ivey announced that the Interstate 65 interchange at Tanner would be expanded and Huntsville Browsnferry Rd. would be widened to the intersection of U.S. Hwy 31 intersection.

This site being offered is located in at the heart of this quickly expanding area and near the new Toyota-Mazda plant and Amazon's new distribution center.