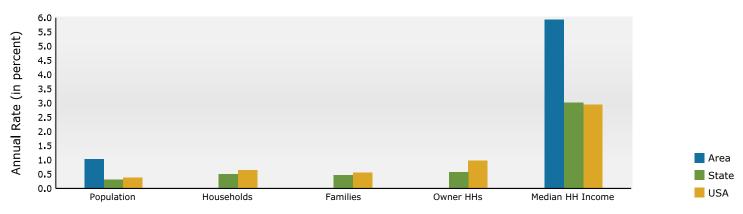

#### Prepared by Esri

Latitude: 34.70879 Longitude: -86.87950

| Summary                                                                                 |        | Census 20    | 10     | Census 2020 | )      | 2024    |           | 2   |
|-----------------------------------------------------------------------------------------|--------|--------------|--------|-------------|--------|---------|-----------|-----|
| Population                                                                              |        |              | 10     | 23          | 2      | 19      |           |     |
| Households                                                                              |        |              | 1      | 2           | 2      | 5       |           |     |
| Families                                                                                |        |              | 1      |             | 2      | 4       |           |     |
| Average Household Size                                                                  |        | 10           | .00    | 11.00       | C      | 3.80    |           |     |
| Owner Occupied Housing Units                                                            |        |              | 1      | :           | 2      | 4       |           |     |
| Renter Occupied Housing Units                                                           |        |              | 0      |             | )      | 1       |           |     |
| Median Age                                                                              |        | 3            | 7.5    | 36.2        | 2      | 37.5    |           |     |
| Trends: 2024-2029 Annual Rate                                                           | •      |              | Area   |             |        | State   |           | Nat |
| Population                                                                              |        |              | 1.03%  |             |        | 0.31%   |           | C   |
| Households                                                                              |        |              | 0.00%  |             |        | 0.50%   |           | C   |
| Families                                                                                |        |              | 0.00%  |             |        | 0.47%   |           | C   |
| Owner HHs                                                                               |        |              | 0.00%  |             |        | 0.58%   |           | 0   |
| Median Household Income                                                                 |        |              | 5.92%  |             |        | 3.01%   |           | 2   |
|                                                                                         |        |              |        |             |        | 2024    |           |     |
| Households by Income                                                                    |        |              |        | Num         | ıber I | Percent | Number    | Pe  |
| <\$15,000                                                                               |        |              |        |             | 0      | 0.0%    | 0         |     |
| \$15,000 - \$24,999                                                                     |        |              |        |             | 0      | 0.0%    | 0         |     |
| \$25,000 - \$34,999                                                                     |        |              |        |             | 0      | 0.0%    | 0         |     |
| \$35,000 - \$49,999                                                                     |        |              |        |             | 0      | 0.0%    | 0         |     |
| \$50,000 - \$74,999                                                                     |        |              |        |             | 1      | 20.0%   | 0         |     |
| \$75,000 - \$99,999                                                                     |        |              |        |             | 0      | 0.0%    | 0         |     |
| \$100,000 - \$149,999                                                                   |        |              |        |             | 1      | 20.0%   | 1         | 2   |
| \$150,000 - \$199,999                                                                   |        |              |        |             | 1      | 20.0%   | 1         | 2   |
| \$200,000+                                                                              |        |              |        |             | 1      | 20.0%   | 2         | 4   |
|                                                                                         |        |              |        |             |        |         |           |     |
| Median Household Income                                                                 |        |              |        | \$150,      | 000    |         | \$200,001 |     |
| Average Household Income                                                                |        |              |        | \$157,      | 196    |         | \$193,272 |     |
| Per Capita Income                                                                       |        |              |        | \$55,       | 097    |         | \$64,355  |     |
|                                                                                         | Cer    | nsus 2010    | Cer    | isus 2020   |        | 2024    |           |     |
| Population by Age                                                                       | Number | Percent      | Number | Percent     | Number | Percent | Number    | Pe  |
| 0 - 4                                                                                   | 1      | 10.0%        | 1      | 4.5%        | 1      | 5.6%    | 1         |     |
| 5 - 9                                                                                   | 1      | 10.0%        | 2      | 9.1%        | 1      | 5.6%    | 1         |     |
| 10 - 14                                                                                 | 1      | 10.0%        | 2      | 9.1%        | 1      | 5.6%    | 1         |     |
| 15 - 19                                                                                 | 0      | 0.0%         | 2      | 9.1%        | 1      | 5.6%    | 1         |     |
| 20 - 24                                                                                 | 0      | 0.0%         | 1      | 4.5%        | 1      | 5.6%    | 1         |     |
| 25 - 34                                                                                 | 2      | 20.0%        | 3      | 13.6%       | 3      | 16.7%   | 3         | 1   |
| 35 - 44                                                                                 | 2      | 20.0%        | 4      | 18.2%       | 4      | 22.2%   | 4         | 2   |
| 45 - 54                                                                                 | 2      | 20.0%        | 4      | 18.2%       | 2      | 11.1%   | 2         | 1   |
| 55 - 64                                                                                 | 2      | 20.0%        | 2      | 9.1%        | 2      | 11.1%   | 2         | 1   |
| 65 - 74                                                                                 | 0      | 0.0%         | 2      | 9.1%        | 2      | 11.1%   | 2         | 1   |
| 75 - 84                                                                                 | 0      | 0.0%         | 0      | 0.0%        | 0      | 0.0%    | 0         |     |
| 85+                                                                                     | 0      | 0.0%         | 0      | 0.0%        | 0      | 0.0%    | 0         |     |
|                                                                                         | Cer    | nsus 2010    | Cer    | nsus 2020   |        | 2024    |           |     |
| Race and Ethnicity                                                                      | Number | Percent      | Number | Percent     | Number | Percent | Number    | Pe  |
| White Alone                                                                             | 7      | 77.8%        | 15     | 68.2%       | 12     | 63.2%   | 13        | 6   |
| Black Alone                                                                             | 2      | 22.2%        | 4      | 18.2%       | 4      | 21.1%   | 4         | 2   |
|                                                                                         | 0      | 0.0%         | 0      | 0.0%        | 0      | 0.0%    | 0         |     |
| American Indian Alone                                                                   | 0      | 0.0%         | 1      | 4.5%        | 1      | 5.3%    | 1         |     |
|                                                                                         | 0      |              |        |             | 0      | 0.0%    | 0         |     |
| American Indian Alone                                                                   | 0      | 0.0%         | 0      | 0.0%        | 0      | 0.070   |           |     |
| American Indian Alone<br>Asian Alone                                                    |        |              | 0<br>0 | 0.0%        | 0      | 0.0%    | 0         |     |
| American Indian Alone<br>Asian Alone<br>Pacific Islander Alone                          | 0      | 0.0%         |        |             |        |         | 0<br>2    |     |
| American Indian Alone<br>Asian Alone<br>Pacific Islander Alone<br>Some Other Race Alone | 0<br>0 | 0.0%<br>0.0% | 0      | 0.0%        | 0      | 0.0%    |           | 1   |