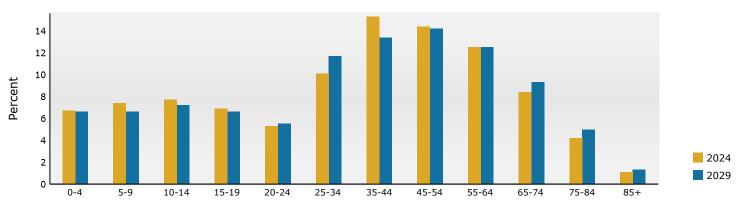

### Population by Age

2024 Household Income

2024 Population by Race

2024 Percent Hispanic Origin: 5.3%

35671, Tanner, Alabama Ring band: 1 - 3 mile radius

#### Prepared by Esri

Latitude: 34.70879 Longitude: -86.87950

| Summary                                         |          | Census 20 | 10     | Census 202 | 0      | 2024        |           | 2   |
|-------------------------------------------------|----------|-----------|--------|------------|--------|-------------|-----------|-----|
| Population                                      |          | 1,1       | .97    | 3,03       | 32     | 3,287       |           | 3   |
| Households                                      |          | 4         | 86     | 1,18       | 33     | 1,243       |           | 1   |
| Families                                        |          | 3         | 376    | 95         | 53     | 995         |           | 1   |
| Average Household Size                          |          | 2         | .46    | 2.5        | 56     | 2.64        |           |     |
| Owner Occupied Housing Units                    |          | 4         | 19     | 1,03       | 39     | 1,097       |           | 1   |
| Renter Occupied Housing Units                   |          |           | 66     | 14         |        | 146         |           |     |
| Median Age                                      |          | 3         | 6.2    | 37         |        | 38.4        |           |     |
| Trends: 2024-2029 Annual Rate                   | •        |           | Area   | 5.         |        | State       |           | Nat |
| Population                                      |          |           | 1.46%  |            |        | 0.31%       |           | 0   |
| Households                                      |          |           | 1.36%  |            |        | 0.50%       |           | 0   |
| Families                                        |          |           | 1.31%  |            |        | 0.47%       |           | 0   |
| Owner HHs                                       |          |           | 1.52%  |            |        | 0.58%       |           | 0   |
| Median Household Income                         |          |           | 2.52%  |            |        | 3.01%       |           | 2   |
| Median Household Income                         |          |           | 2.52%  |            |        | <b>2024</b> |           | 2   |
| Hannahalda bu Tu anna                           |          |           |        | Nie        |        |             | Numera    |     |
| Households by Income                            |          |           |        | INUT       |        | Percent     | Number    | Pe  |
| <\$15,000                                       |          |           |        |            | 43     | 3.5%        | 37        |     |
| \$15,000 - \$24,999                             |          |           |        |            | 15     | 1.2%        | 11        |     |
| \$25,000 - \$34,999                             |          |           |        |            | 25     | 2.0%        | 19        |     |
| \$35,000 - \$49,999                             |          |           |        |            | 44     | 3.5%        | 37        |     |
| \$50,000 - \$74,999                             |          |           |        |            |        | 11.1%       | 119       |     |
| \$75,000 - \$99,999                             |          |           |        |            | 146    | 11.7%       | 131       |     |
| \$100,000 - \$149,999                           |          |           |        |            | 328    | 26.4%       | 341       | 2   |
| \$150,000 - \$199,999                           |          |           |        |            | 223    | 17.9%       | 282       | 2   |
| \$200,000+                                      |          |           |        |            | 283    | 22.8%       | 353       | 2   |
| Median Household Income                         |          |           |        | \$126      | .786   |             | \$143,608 |     |
| Average Household Income                        |          |           |        | \$157      |        |             | \$177,320 |     |
| Per Capita Income                               |          |           |        |            | ,176   |             | \$64,128  |     |
| ·                                               | Ce       | nsus 2010 | Cer    | sus 2020   | /=     | 2024        | + ,       |     |
| Population by Age                               | Number   | Percent   | Number | Percent    | Number | Percent     | Number    | Pe  |
| 0 - 4                                           | 108      | 9.0%      | 223    | 7.4%       | 234    | 7.1%        | 244       |     |
| 5 - 9                                           | 92       | 7.7%      | 212    | 7.0%       | 259    | 7.9%        | 256       |     |
| 10 - 14                                         | 74       | 6.2%      | 235    | 7.8%       | 233    | 7.1%        | 272       |     |
| 15 - 19                                         | 56       | 4.7%      | 200    | 6.6%       | 218    | 6.6%        | 210       |     |
| 20 - 24                                         | 53       | 4.4%      | 119    | 3.9%       | 159    | 4.8%        | 189       |     |
| 25 - 34                                         | 188      | 15.7%     | 392    | 12.9%      | 357    | 10.9%       | 382       | 1   |
| 35 - 44                                         | 198      | 16.5%     | 471    | 15.5%      | 531    | 16.2%       | 536       | 1   |
| 45 - 54                                         | 198      | 16.2%     | 471    | 13.5%      | 467    | 14.2%       | 489       | 1   |
| 45 - 54<br>55 - 64                              |          |           |        |            |        |             | 489       |     |
|                                                 | 138      | 11.5%     | 386    | 12.7%      | 396    | 12.0%       |           | 1   |
| 65 - 74                                         | 58       | 4.8%      | 240    | 7.9%       | 292    | 8.9%        | 332       |     |
| 75 - 84                                         | 31       | 2.6%      | 88     | 2.9%       | 111    | 3.4%        | 163       |     |
| 85+                                             | 6        | 0.5%      | 20     | 0.7%       | 30     | 0.9%        | 37        |     |
|                                                 |          | nsus 2010 |        | nsus 2020  |        | 2024        |           | 1   |
| Race and Ethnicity                              | Number   | Percent   | Number | Percent    | Number | Percent     | Number    | Pe  |
| White Alone                                     | 939      | 78.4%     | 2,209  | 72.9%      | 2,335  | 71.0%       | 2,457     | 6   |
| Black Alone                                     | 188      | 15.7%     | 474    | 15.6%      | 545    | 16.6%       | 611       | 1   |
| American Indian Alone                           | 5        | 0.4%      | 9      | 0.3%       | 9      | 0.3%        | 10        |     |
| Asian Alone                                     | 19       | 1.6%      | 68     | 2.2%       | 89     | 2.7%        | 104       |     |
| Pacific Islander Alone                          | 0        | 0.0%      | 3      | 0.1%       | 3      | 0.1%        | 3         |     |
| Some Other Race Alone                           | 26       | 2.2%      | 50     | 1.6%       | 59     | 1.8%        | 66        |     |
|                                                 |          |           |        |            | 247    | 7.5%        | 282       |     |
| Two or More Races                               | 21       | 1.8%      | 218    | 7.2%       | 247    | 7.570       | 202       |     |
| Two or More Races<br>Hispanic Origin (Any Race) | 21<br>65 | 5.4%      | 149    | 4.9%       | 247    | 5.3%        | 196       |     |