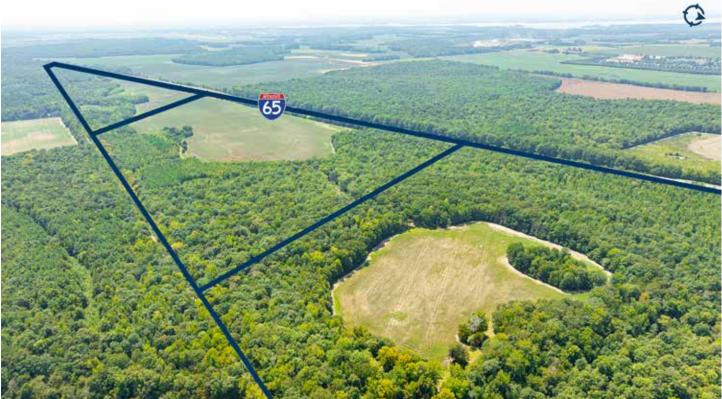

# **INTERSTATE 65 PARCELS**

Three Parcels - Huntsville, Alabama

# INTERSTATE 65 PARCELS PHOTOS - TRACTS 1-3

The information contained herein is derived from sources deemed reliable. Gateway Commercial Brokerage assumes no liability for errors or omissions. Offering is subject to change or be withdrawn without notice.

Visibility and traffic are exceptional at this site, complemented by its proximity to Madison, Athens, Decatur and Huntsville. Tracts 1-3 contain +/- 508.18 acres with +/- 10,837 feet of frontage along Interstate 65 and +/- 10,579 feet along Dogwood Flats Road. Tract 4 with +/- 403.52 acres has approximately 5,439 feet of frontage along Dogwood Flat Road. Tract 5 has +/- 5,291 feet of frontage along Mooresville Road and +/- 5,366 feet of frontage along Humphrey Rd and consists of approximately 639.10 acres. Tracts 4 and 5 are zoned mixed-use. In addition, tracts 6-11 offer a total of +/- 7,997 feet of frontage along Huntsville Brownsferry Road at Pete's Corner and are zoned commercial/industrial. Sewer and water accompany all tracts.