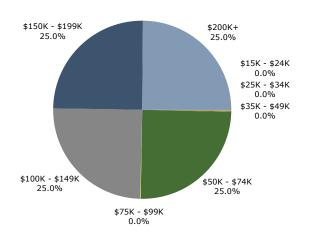

#### Prepared by Esri

Latitude: 34.70879 Longitude: -86.87950

| Summary                                                                                 |        | Census 20    | 10     | Census 2020 | )      | 2024    |           | 2   |
|-----------------------------------------------------------------------------------------|--------|--------------|--------|-------------|--------|---------|-----------|-----|
| Population                                                                              |        |              | 10     | 23          | 2      | 19      |           |     |
| Households                                                                              |        |              | 1      | 2           | 2      | 5       |           |     |
| Families                                                                                |        |              | 1      |             | 2      | 4       |           |     |
| Average Household Size                                                                  |        | 10           | .00    | 11.00       | C      | 3.80    |           |     |
| Owner Occupied Housing Units                                                            |        |              | 1      | :           | 2      | 4       |           |     |
| Renter Occupied Housing Units                                                           |        |              | 0      |             | )      | 1       |           |     |
| Median Age                                                                              |        | 3            | 7.5    | 36.2        | 2      | 37.5    |           |     |
| Trends: 2024-2029 Annual Rate                                                           | •      |              | Area   |             |        | State   |           | Nat |
| Population                                                                              |        |              | 1.03%  |             |        | 0.31%   |           | C   |
| Households                                                                              |        |              | 0.00%  |             |        | 0.50%   |           | C   |
| Families                                                                                |        |              | 0.00%  |             |        | 0.47%   |           | C   |
| Owner HHs                                                                               |        |              | 0.00%  |             |        | 0.58%   |           | 0   |
| Median Household Income                                                                 |        |              | 5.92%  |             |        | 3.01%   |           | 2   |
|                                                                                         |        |              |        |             |        | 2024    |           |     |
| Households by Income                                                                    |        |              |        | Num         | ıber I | Percent | Number    | Pe  |
| <\$15,000                                                                               |        |              |        |             | 0      | 0.0%    | 0         |     |
| \$15,000 - \$24,999                                                                     |        |              |        |             | 0      | 0.0%    | 0         |     |
| \$25,000 - \$34,999                                                                     |        |              |        |             | 0      | 0.0%    | 0         |     |
| \$35,000 - \$49,999                                                                     |        |              |        |             | 0      | 0.0%    | 0         |     |
| \$50,000 - \$74,999                                                                     |        |              |        |             | 1      | 20.0%   | 0         |     |
| \$75,000 - \$99,999                                                                     |        |              |        |             | 0      | 0.0%    | 0         |     |
| \$100,000 - \$149,999                                                                   |        |              |        |             | 1      | 20.0%   | 1         | 2   |
| \$150,000 - \$199,999                                                                   |        |              |        |             | 1      | 20.0%   | 1         | 2   |
| \$200,000+                                                                              |        |              |        |             | 1      | 20.0%   | 2         | 4   |
|                                                                                         |        |              |        |             |        |         |           |     |
| Median Household Income                                                                 |        |              |        | \$150,      | 000    |         | \$200,001 |     |
| Average Household Income                                                                |        |              |        | \$157,      | 196    |         | \$193,272 |     |
| Per Capita Income                                                                       |        |              |        | \$55,       | 097    |         | \$64,355  |     |
|                                                                                         | Cer    | nsus 2010    | Cer    | isus 2020   |        | 2024    |           |     |
| Population by Age                                                                       | Number | Percent      | Number | Percent     | Number | Percent | Number    | Pe  |
| 0 - 4                                                                                   | 1      | 10.0%        | 1      | 4.5%        | 1      | 5.6%    | 1         |     |
| 5 - 9                                                                                   | 1      | 10.0%        | 2      | 9.1%        | 1      | 5.6%    | 1         |     |
| 10 - 14                                                                                 | 1      | 10.0%        | 2      | 9.1%        | 1      | 5.6%    | 1         |     |
| 15 - 19                                                                                 | 0      | 0.0%         | 2      | 9.1%        | 1      | 5.6%    | 1         |     |
| 20 - 24                                                                                 | 0      | 0.0%         | 1      | 4.5%        | 1      | 5.6%    | 1         |     |
| 25 - 34                                                                                 | 2      | 20.0%        | 3      | 13.6%       | 3      | 16.7%   | 3         | 1   |
| 35 - 44                                                                                 | 2      | 20.0%        | 4      | 18.2%       | 4      | 22.2%   | 4         | 2   |
| 45 - 54                                                                                 | 2      | 20.0%        | 4      | 18.2%       | 2      | 11.1%   | 2         | 1   |
| 55 - 64                                                                                 | 2      | 20.0%        | 2      | 9.1%        | 2      | 11.1%   | 2         | 1   |
| 65 - 74                                                                                 | 0      | 0.0%         | 2      | 9.1%        | 2      | 11.1%   | 2         | 1   |
| 75 - 84                                                                                 | 0      | 0.0%         | 0      | 0.0%        | 0      | 0.0%    | 0         |     |
| 85+                                                                                     | 0      | 0.0%         | 0      | 0.0%        | 0      | 0.0%    | 0         |     |
|                                                                                         | Cer    | nsus 2010    | Cer    | nsus 2020   |        | 2024    |           |     |
| Race and Ethnicity                                                                      | Number | Percent      | Number | Percent     | Number | Percent | Number    | Pe  |
| White Alone                                                                             | 7      | 77.8%        | 15     | 68.2%       | 12     | 63.2%   | 13        | 6   |
| Black Alone                                                                             | 2      | 22.2%        | 4      | 18.2%       | 4      | 21.1%   | 4         | 2   |
|                                                                                         | 0      | 0.0%         | 0      | 0.0%        | 0      | 0.0%    | 0         |     |
| American Indian Alone                                                                   | 0      | 0.0%         | 1      | 4.5%        | 1      | 5.3%    | 1         |     |
|                                                                                         | 0      |              |        |             | 0      | 0.0%    | 0         |     |
| American Indian Alone                                                                   | 0      | 0.0%         | 0      | 0.0%        | 0      | 0.070   |           |     |
| American Indian Alone<br>Asian Alone                                                    |        |              | 0<br>0 | 0.0%        | 0      | 0.0%    | 0         |     |
| American Indian Alone<br>Asian Alone<br>Pacific Islander Alone                          | 0      | 0.0%         |        |             |        |         | 0<br>2    |     |
| American Indian Alone<br>Asian Alone<br>Pacific Islander Alone<br>Some Other Race Alone | 0<br>0 | 0.0%<br>0.0% | 0      | 0.0%        | 0      | 0.0%    |           | 1   |

### 2024 Household Income