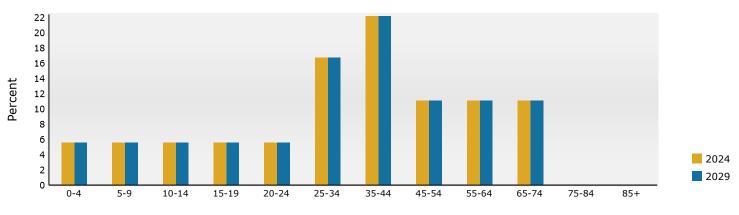

### Population by Age

2024 Household Income

2024 Population by Race

2024 Percent Hispanic Origin: 5.3%

35671, Tanner, Alabama Ring band: 1 - 3 mile radius

#### Prepared by Esri

Latitude: 34.70879 Longitude: -86.87950

| Summary                                         |          | Census 20 | 10     | Census 202 | 0      | 2024        |           | 2   |
|-------------------------------------------------|----------|-----------|--------|------------|--------|-------------|-----------|-----|
| Population                                      |          | 1,1       | .97    | 3,03       | 32     | 3,287       |           | 3   |
| Households                                      |          | 4         | 86     | 1,18       | 33     | 1,243       |           | 1   |
| Families                                        |          | 3         | 376    | 95         | 53     | 995         |           | 1   |
| Average Household Size                          |          | 2         | .46    | 2.5        | 56     | 2.64        |           |     |
| Owner Occupied Housing Units                    |          | 4         | 19     | 1,03       | 39     | 1,097       |           | 1   |
| Renter Occupied Housing Units                   |          |           | 66     | 14         |        | 146         |           |     |
| Median Age                                      |          | 3         | 6.2    | 37         |        | 38.4        |           |     |
| Trends: 2024-2029 Annual Rate                   | •        |           | Area   | 5.         |        | State       |           | Nat |
| Population                                      |          |           | 1.46%  |            |        | 0.31%       |           | 0   |
| Households                                      |          |           | 1.36%  |            |        | 0.50%       |           | 0   |
| Families                                        |          |           | 1.31%  |            |        | 0.47%       |           | 0   |
| Owner HHs                                       |          |           | 1.52%  |            |        | 0.58%       |           | 0   |
| Median Household Income                         |          |           | 2.52%  |            |        | 3.01%       |           | 2   |
| Median Household Income                         |          |           | 2.52%  |            |        | <b>2024</b> |           | 2   |
| Hannahalda bu Tu anna                           |          |           |        | Nie        |        |             | Numera    |     |
| Households by Income                            |          |           |        | INUT       |        | Percent     | Number    | Pe  |
| <\$15,000                                       |          |           |        |            | 43     | 3.5%        | 37        |     |
| \$15,000 - \$24,999                             |          |           |        |            | 15     | 1.2%        | 11        |     |
| \$25,000 - \$34,999                             |          |           |        |            | 25     | 2.0%        | 19        |     |
| \$35,000 - \$49,999                             |          |           |        |            | 44     | 3.5%        | 37        |     |
| \$50,000 - \$74,999                             |          |           |        |            |        | 11.1%       | 119       |     |
| \$75,000 - \$99,999                             |          |           |        |            | 146    | 11.7%       | 131       |     |
| \$100,000 - \$149,999                           |          |           |        |            | 328    | 26.4%       | 341       | 2   |
| \$150,000 - \$199,999                           |          |           |        |            | 223    | 17.9%       | 282       | 2   |
| \$200,000+                                      |          |           |        |            | 283    | 22.8%       | 353       | 2   |
| Median Household Income                         |          |           |        | \$126      | .786   |             | \$143,608 |     |
| Average Household Income                        |          |           |        | \$157      |        |             | \$177,320 |     |
| Per Capita Income                               |          |           |        |            | ,176   |             | \$64,128  |     |
| ·                                               | Ce       | nsus 2010 | Cer    | sus 2020   | /=     | 2024        | + ,       |     |
| Population by Age                               | Number   | Percent   | Number | Percent    | Number | Percent     | Number    | Pe  |
| 0 - 4                                           | 108      | 9.0%      | 223    | 7.4%       | 234    | 7.1%        | 244       |     |
| 5 - 9                                           | 92       | 7.7%      | 212    | 7.0%       | 259    | 7.9%        | 256       |     |
| 10 - 14                                         | 74       | 6.2%      | 235    | 7.8%       | 233    | 7.1%        | 272       |     |
| 15 - 19                                         | 56       | 4.7%      | 200    | 6.6%       | 218    | 6.6%        | 210       |     |
| 20 - 24                                         | 53       | 4.4%      | 119    | 3.9%       | 159    | 4.8%        | 189       |     |
| 25 - 34                                         | 188      | 15.7%     | 392    | 12.9%      | 357    | 10.9%       | 382       | 1   |
| 35 - 44                                         | 198      | 16.5%     | 471    | 15.5%      | 531    | 16.2%       | 536       | 1   |
| 45 - 54                                         | 198      | 16.2%     | 471    | 13.5%      | 467    | 14.2%       | 489       | 1   |
| 45 - 54<br>55 - 64                              |          |           |        |            |        |             | 489       |     |
|                                                 | 138      | 11.5%     | 386    | 12.7%      | 396    | 12.0%       |           | 1   |
| 65 - 74                                         | 58       | 4.8%      | 240    | 7.9%       | 292    | 8.9%        | 332       |     |
| 75 - 84                                         | 31       | 2.6%      | 88     | 2.9%       | 111    | 3.4%        | 163       |     |
| 85+                                             | 6        | 0.5%      | 20     | 0.7%       | 30     | 0.9%        | 37        |     |
|                                                 |          | nsus 2010 |        | nsus 2020  |        | 2024        |           | 1   |
| Race and Ethnicity                              | Number   | Percent   | Number | Percent    | Number | Percent     | Number    | Pe  |
| White Alone                                     | 939      | 78.4%     | 2,209  | 72.9%      | 2,335  | 71.0%       | 2,457     | 6   |
| Black Alone                                     | 188      | 15.7%     | 474    | 15.6%      | 545    | 16.6%       | 611       | 1   |
| American Indian Alone                           | 5        | 0.4%      | 9      | 0.3%       | 9      | 0.3%        | 10        |     |
| Asian Alone                                     | 19       | 1.6%      | 68     | 2.2%       | 89     | 2.7%        | 104       |     |
| Pacific Islander Alone                          | 0        | 0.0%      | 3      | 0.1%       | 3      | 0.1%        | 3         |     |
| Some Other Race Alone                           | 26       | 2.2%      | 50     | 1.6%       | 59     | 1.8%        | 66        |     |
|                                                 |          |           |        |            | 247    | 7.5%        | 282       |     |
| Two or More Races                               | 21       | 1.8%      | 218    | 7.2%       | 247    | 7.570       | 202       |     |
| Two or More Races<br>Hispanic Origin (Any Race) | 21<br>65 | 5.4%      | 149    | 4.9%       | 247    | 5.3%        | 196       |     |