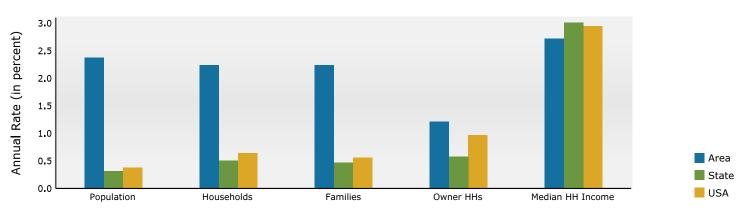

#### Prepared by Esri

Latitude: 34.70879 Longitude: -86.87950

| Summary                                                                                 |        | Census 20    | 10     | Census 2020 | )      | 2024    |           | 2   |
|-----------------------------------------------------------------------------------------|--------|--------------|--------|-------------|--------|---------|-----------|-----|
| Population                                                                              |        |              | 10     | 23          | 2      | 19      |           |     |
| Households                                                                              |        |              | 1      | 2           | 2      | 5       |           |     |
| Families                                                                                |        |              | 1      |             | 2      | 4       |           |     |
| Average Household Size                                                                  |        | 10           | .00    | 11.00       | C      | 3.80    |           |     |
| Owner Occupied Housing Units                                                            |        |              | 1      | :           | 2      | 4       |           |     |
| Renter Occupied Housing Units                                                           |        |              | 0      |             | )      | 1       |           |     |
| Median Age                                                                              |        | 3            | 7.5    | 36.2        | 2      | 37.5    |           |     |
| Trends: 2024-2029 Annual Rate                                                           | •      |              | Area   |             |        | State   |           | Nat |
| Population                                                                              |        |              | 1.03%  |             |        | 0.31%   |           | C   |
| Households                                                                              |        |              | 0.00%  |             |        | 0.50%   |           | C   |
| Families                                                                                |        |              | 0.00%  |             |        | 0.47%   |           | C   |
| Owner HHs                                                                               |        |              | 0.00%  |             |        | 0.58%   |           | 0   |
| Median Household Income                                                                 |        |              | 5.92%  |             |        | 3.01%   |           | 2   |
|                                                                                         |        |              |        |             |        | 2024    |           |     |
| Households by Income                                                                    |        |              |        | Num         | ıber I | Percent | Number    | Pe  |
| <\$15,000                                                                               |        |              |        |             | 0      | 0.0%    | 0         |     |
| \$15,000 - \$24,999                                                                     |        |              |        |             | 0      | 0.0%    | 0         |     |
| \$25,000 - \$34,999                                                                     |        |              |        |             | 0      | 0.0%    | 0         |     |
| \$35,000 - \$49,999                                                                     |        |              |        |             | 0      | 0.0%    | 0         |     |
| \$50,000 - \$74,999                                                                     |        |              |        |             | 1      | 20.0%   | 0         |     |
| \$75,000 - \$99,999                                                                     |        |              |        |             | 0      | 0.0%    | 0         |     |
| \$100,000 - \$149,999                                                                   |        |              |        |             | 1      | 20.0%   | 1         | 2   |
| \$150,000 - \$199,999                                                                   |        |              |        |             | 1      | 20.0%   | 1         | 2   |
| \$200,000+                                                                              |        |              |        |             | 1      | 20.0%   | 2         | 4   |
|                                                                                         |        |              |        |             |        |         |           |     |
| Median Household Income                                                                 |        |              |        | \$150,      | 000    |         | \$200,001 |     |
| Average Household Income                                                                |        |              |        | \$157,      | 196    |         | \$193,272 |     |
| Per Capita Income                                                                       |        |              |        | \$55,       | 097    |         | \$64,355  |     |
|                                                                                         | Cer    | nsus 2010    | Cer    | isus 2020   |        | 2024    |           |     |
| Population by Age                                                                       | Number | Percent      | Number | Percent     | Number | Percent | Number    | Pe  |
| 0 - 4                                                                                   | 1      | 10.0%        | 1      | 4.5%        | 1      | 5.6%    | 1         |     |
| 5 - 9                                                                                   | 1      | 10.0%        | 2      | 9.1%        | 1      | 5.6%    | 1         |     |
| 10 - 14                                                                                 | 1      | 10.0%        | 2      | 9.1%        | 1      | 5.6%    | 1         |     |
| 15 - 19                                                                                 | 0      | 0.0%         | 2      | 9.1%        | 1      | 5.6%    | 1         |     |
| 20 - 24                                                                                 | 0      | 0.0%         | 1      | 4.5%        | 1      | 5.6%    | 1         |     |
| 25 - 34                                                                                 | 2      | 20.0%        | 3      | 13.6%       | 3      | 16.7%   | 3         | 1   |
| 35 - 44                                                                                 | 2      | 20.0%        | 4      | 18.2%       | 4      | 22.2%   | 4         | 2   |
| 45 - 54                                                                                 | 2      | 20.0%        | 4      | 18.2%       | 2      | 11.1%   | 2         | 1   |
| 55 - 64                                                                                 | 2      | 20.0%        | 2      | 9.1%        | 2      | 11.1%   | 2         | 1   |
| 65 - 74                                                                                 | 0      | 0.0%         | 2      | 9.1%        | 2      | 11.1%   | 2         | 1   |
| 75 - 84                                                                                 | 0      | 0.0%         | 0      | 0.0%        | 0      | 0.0%    | 0         |     |
| 85+                                                                                     | 0      | 0.0%         | 0      | 0.0%        | 0      | 0.0%    | 0         |     |
|                                                                                         | Cer    | nsus 2010    | Cer    | nsus 2020   |        | 2024    |           |     |
| Race and Ethnicity                                                                      | Number | Percent      | Number | Percent     | Number | Percent | Number    | Pe  |
| White Alone                                                                             | 7      | 77.8%        | 15     | 68.2%       | 12     | 63.2%   | 13        | 6   |
| Black Alone                                                                             | 2      | 22.2%        | 4      | 18.2%       | 4      | 21.1%   | 4         | 2   |
|                                                                                         | 0      | 0.0%         | 0      | 0.0%        | 0      | 0.0%    | 0         |     |
| American Indian Alone                                                                   | 0      | 0.0%         | 1      | 4.5%        | 1      | 5.3%    | 1         |     |
|                                                                                         | 0      |              |        |             | 0      | 0.0%    | 0         |     |
| American Indian Alone                                                                   | 0      | 0.0%         | 0      | 0.0%        | 0      | 0.070   |           |     |
| American Indian Alone<br>Asian Alone                                                    |        |              | 0<br>0 | 0.0%        | 0      | 0.0%    | 0         |     |
| American Indian Alone<br>Asian Alone<br>Pacific Islander Alone                          | 0      | 0.0%         |        |             |        |         | 0<br>2    |     |
| American Indian Alone<br>Asian Alone<br>Pacific Islander Alone<br>Some Other Race Alone | 0<br>0 | 0.0%<br>0.0% | 0      | 0.0%        | 0      | 0.0%    |           | 1   |

#### Prepared by Esri

Latitude: 34.70879 Longitude: -86.87950

| Summary                                         |          | Census 20 | 10     | Census 202 | 0      | 2024        |           | 2   |
|-------------------------------------------------|----------|-----------|--------|------------|--------|-------------|-----------|-----|
| Population                                      |          | 1,1       | .97    | 3,03       | 32     | 3,287       |           | 3   |
| Households                                      |          | 4         | 86     | 1,18       | 33     | 1,243       |           | 1   |
| Families                                        |          | 3         | 376    | 95         | 53     | 995         |           | 1   |
| Average Household Size                          |          | 2         | .46    | 2.5        | 56     | 2.64        |           |     |
| Owner Occupied Housing Units                    |          | 4         | 19     | 1,03       | 39     | 1,097       |           | 1   |
| Renter Occupied Housing Units                   |          |           | 66     | 14         |        | 146         |           |     |
| Median Age                                      |          | 3         | 6.2    | 37         |        | 38.4        |           |     |
| Trends: 2024-2029 Annual Rate                   | •        |           | Area   | 5.         |        | State       |           | Nat |
| Population                                      |          |           | 1.46%  |            |        | 0.31%       |           | 0   |
| Households                                      |          |           | 1.36%  |            |        | 0.50%       |           | 0   |
| Families                                        |          |           | 1.31%  |            |        | 0.47%       |           | 0   |
| Owner HHs                                       |          |           | 1.52%  |            |        | 0.58%       |           | 0   |
| Median Household Income                         |          |           | 2.52%  |            |        | 3.01%       |           | 2   |
| Median Household Income                         |          |           | 2.52%  |            |        | <b>2024</b> |           | 2   |
| Hannahalda bu Tu anna                           |          |           |        | Nie        |        |             | Numera    |     |
| Households by Income                            |          |           |        | INUT       |        | Percent     | Number    | Pe  |
| <\$15,000                                       |          |           |        |            | 43     | 3.5%        | 37        |     |
| \$15,000 - \$24,999                             |          |           |        |            | 15     | 1.2%        | 11        |     |
| \$25,000 - \$34,999                             |          |           |        |            | 25     | 2.0%        | 19        |     |
| \$35,000 - \$49,999                             |          |           |        |            | 44     | 3.5%        | 37        |     |
| \$50,000 - \$74,999                             |          |           |        |            |        | 11.1%       | 119       |     |
| \$75,000 - \$99,999                             |          |           |        |            | 146    | 11.7%       | 131       |     |
| \$100,000 - \$149,999                           |          |           |        |            | 328    | 26.4%       | 341       | 2   |
| \$150,000 - \$199,999                           |          |           |        |            | 223    | 17.9%       | 282       | 2   |
| \$200,000+                                      |          |           |        |            | 283    | 22.8%       | 353       | 2   |
| Median Household Income                         |          |           |        | \$126      | .786   |             | \$143,608 |     |
| Average Household Income                        |          |           |        | \$157      |        |             | \$177,320 |     |
| Per Capita Income                               |          |           |        |            | ,176   |             | \$64,128  |     |
| ·                                               | Ce       | nsus 2010 | Cer    | sus 2020   | /=     | 2024        | + ,       |     |
| Population by Age                               | Number   | Percent   | Number | Percent    | Number | Percent     | Number    | Pe  |
| 0 - 4                                           | 108      | 9.0%      | 223    | 7.4%       | 234    | 7.1%        | 244       |     |
| 5 - 9                                           | 92       | 7.7%      | 212    | 7.0%       | 259    | 7.9%        | 256       |     |
| 10 - 14                                         | 74       | 6.2%      | 235    | 7.8%       | 233    | 7.1%        | 272       |     |
| 15 - 19                                         | 56       | 4.7%      | 200    | 6.6%       | 218    | 6.6%        | 210       |     |
| 20 - 24                                         | 53       | 4.4%      | 119    | 3.9%       | 159    | 4.8%        | 189       |     |
| 25 - 34                                         | 188      | 15.7%     | 392    | 12.9%      | 357    | 10.9%       | 382       | 1   |
| 35 - 44                                         | 198      | 16.5%     | 471    | 15.5%      | 531    | 16.2%       | 536       | 1   |
| 45 - 54                                         | 198      | 16.2%     | 471    | 13.5%      | 467    | 14.2%       | 489       | 1   |
| 45 - 54<br>55 - 64                              |          |           |        |            |        |             | 489       |     |
|                                                 | 138      | 11.5%     | 386    | 12.7%      | 396    | 12.0%       |           | 1   |
| 65 - 74                                         | 58       | 4.8%      | 240    | 7.9%       | 292    | 8.9%        | 332       |     |
| 75 - 84                                         | 31       | 2.6%      | 88     | 2.9%       | 111    | 3.4%        | 163       |     |
| 85+                                             | 6        | 0.5%      | 20     | 0.7%       | 30     | 0.9%        | 37        |     |
|                                                 |          | nsus 2010 |        | nsus 2020  |        | 2024        |           | 1   |
| Race and Ethnicity                              | Number   | Percent   | Number | Percent    | Number | Percent     | Number    | Pe  |
| White Alone                                     | 939      | 78.4%     | 2,209  | 72.9%      | 2,335  | 71.0%       | 2,457     | 6   |
| Black Alone                                     | 188      | 15.7%     | 474    | 15.6%      | 545    | 16.6%       | 611       | 1   |
| American Indian Alone                           | 5        | 0.4%      | 9      | 0.3%       | 9      | 0.3%        | 10        |     |
| Asian Alone                                     | 19       | 1.6%      | 68     | 2.2%       | 89     | 2.7%        | 104       |     |
| Pacific Islander Alone                          | 0        | 0.0%      | 3      | 0.1%       | 3      | 0.1%        | 3         |     |
| Some Other Race Alone                           | 26       | 2.2%      | 50     | 1.6%       | 59     | 1.8%        | 66        |     |
|                                                 |          |           |        |            | 247    | 7.5%        | 282       |     |
| Two or More Races                               | 21       | 1.8%      | 218    | 7.2%       | 247    | 7.570       | 202       |     |
| Two or More Races<br>Hispanic Origin (Any Race) | 21<br>65 | 5.4%      | 149    | 4.9%       | 247    | 5.3%        | 196       |     |