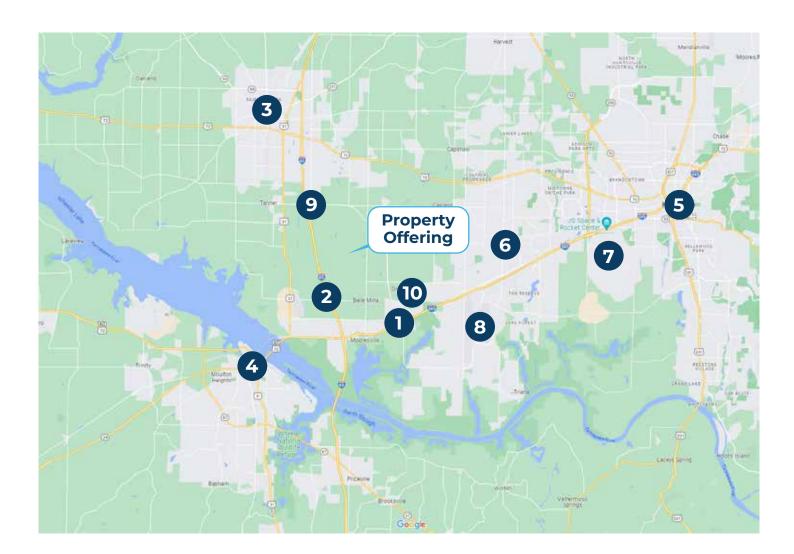

# PROXIMITY TO POINTS OF INTEREST

| #  | LOCATION                   | DISTANCE       | TRAVEL TIME    |
|----|----------------------------|----------------|----------------|
| 1  | Interstate 565             | +/- 4.9 miles  | +/- 9 minutes  |
| 2  | Interstate 65              | +/- 6.8 miles  | +/- 11 minutes |
| 3  | Athens                     | +/- 10.3 miles | +/- 14 minutes |
| 4  | Decatur                    | +/- 11.4 miles | +/- 16 minutes |
| 5  | Huntsville                 | +/- 21.4 miles | +/- 24 minutes |
| 6  | Madison                    | +/- 11.5 miles | +/- 19 minutes |
| 7  | Redstone Arsenal           | +/- 11.7 miles | +/- 21 minutes |
| 8  | HSV International Airport  | +/- 7.1 miles  | +/- 16 minutes |
| 9  | Buccee's                   | +/- 8.2 miles  | +/- 12 minutes |
| 10 | Toyota Mazda Manufacturing | +/- 4.4 miles  | +/- 7 minutes  |