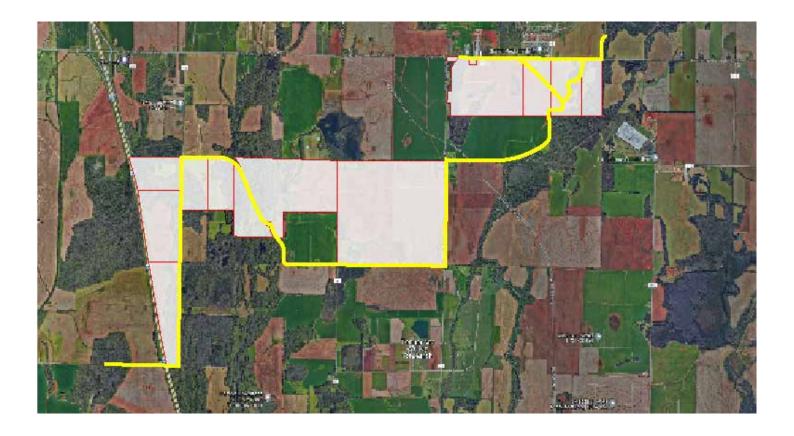

### **PROPERTY BRIEF**

Situated in Limestone County, this property offers great development opportunity, industrial, residential and commercial. Having a large amount of road frontage along Mooresville Road, Huntsville Brownsferry, and Interstate 65, this offers a significant advantage as it enhances exposure and accessibility, potentially increasing the property's attractiveness to developers and investors. The property has 11 tracts that can be purchased separately or as a whole.

Visibility and traffic are exceptional at this site, complemented by its proximity to Madison, Athens, Decatur and Huntsville. Tracts 1-3 contain +/- 508.18 acres with +/- 10,837 feet of frontage along Interstate 65 and +/- 10,579 feet along Dogwood Flats Road. Tract 4 with +/- 403.52 acres has approximately 5,439 feet of frontage along Dogwood Flat Road. Tract 5 has +/- 5,291 feet of frontage along Mooresville Road and +/- 5,366 feet of frontage along Humphrey Rd and consists of approximately 639.10 acres. Tracts 4 and 5 are zoned mixed-use. In addition, tracts 6-11 offer a total of +/- 7,997 feet of frontage along Huntsville Brownsferry Road at Pete's Corner and are zoned commercial/industrial. Sewer and water accompany all tracts.

### Water (Limestone Co.)

| PARCEL | ADDRESS                     | APN                    | SIZE       | ZONING                |
|--------|-----------------------------|------------------------|------------|-----------------------|
| 1      | Interstate 65/Dogwood Flats | 16-01-11-0-000-001.000 | +/- 226.72 | Development           |
| 2      | Interstate 65/Dogwood Flats | 16-01-11-0-000-002.001 | +/- 165.47 | Development           |
| 3      | Interstate 65/Dogwood Flats | 16-06-14-0-000-004.001 | +/- 115.99 | Development           |
| 4      | Dogwood Flat                | 16-01-12-0-000-001.000 | +/- 403.52 | Mixed-Use             |
| 5      | Mooresville Rd/Humphrey Rd  | 17-03-07-0-000-001.000 | +/- 639.10 | Mixed-Use             |
| 6      | Huntsville Brownsferry      | 17-03-05-0-000-003.000 | +/- 0.45   | Commercial/Industrial |
| 7      | Huntsville Brownsferry      | 17-03-05-0-000-001.000 | +/- 276.74 | Commercial/Industrial |
| 8      | Huntsville Brownsferry      | 17-03-05-0-000-001.003 | +/- 58.82  | Commercial/Industrial |
| 9      | Huntsville Brownsferry      | 17-02-04-0-000-004.000 | +/- 81.69  | Commercial/Industrial |
| 10     | Huntsville Brownsferry      | 17-02-04-0-000-004.001 | +/- 75.61  | Commercial/Industrial |
| 11     | Huntsville Brownsferry      | 17-03-05-0-000-002.000 | +/- 4.09   | Commercial/Industrial |