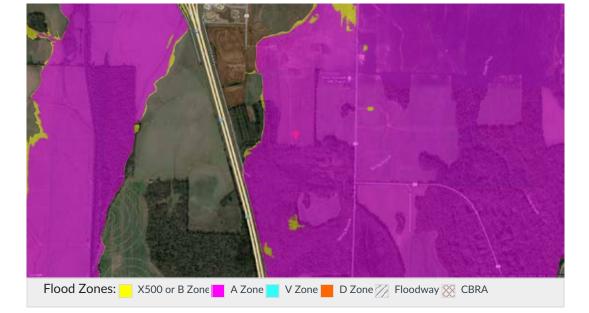

irport  | +/- 7.1 miles  | +/- 16 minutes |
| 9  | Buccee's                   | +/- 8.2 miles  | +/- 12 minutes |
| 10 | Toyota Mazda Manufacturing | +/- 4.4 miles  | +/- 7 minutes  |

10

The information contained herein is derived from sources deemed reliable. Gateway Commercial Brokerage assumes no liability for errors or omissions. Offering is subject to change or be withdrawn without notice.



# **INTERSTATE 65 PARCELS**

Three Parcels - Huntsville, Alabama

# INTERSTATE 65 PARCELS PHOTOS - TRACTS 1-3







The information contained herein is derived from sources deemed reliable. Gateway Commercial Brokerage assumes no liability for errors or omissions. Offering is subject to change or be withdrawn without notice.

# INTERSTATE 65 PARCELS

## RiskMeter

CoreLogic

### Overview Map







# MOORESVILLE RD PARCELS

Two Parcels - Huntsville, Alabama

# MOORESVILLE RD PARCELS PHOTOS - TRACTS 4 & 5







**15** The information contained herein is derived from sources deemed reliable. Gateway Commercial Brokerage assumes no liability for errors or omissions. Offering is subject to change or be withdrawn without notice.

# MOORESVILLE RD PARCELS

## RiskMeter









# HUNTSVILLE BROWNSFERRY RD PARCELS

Six Parcels - Huntsville, Alabama







he information contained herein is derived from sources deemed reliable. Gateway Commercial Brokerage assumes no liability for errors or omissions. Offering is subject to change or be withdrawn without notice.

## RiskMeter



### **Overview Map**





# LOCATION INFORMATION

Eleven Parcels - Huntsville, Alabama











# MASTER