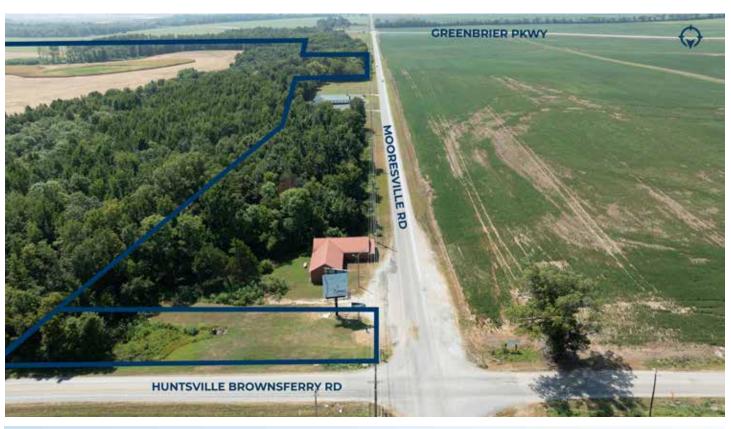

# HUNTSVILLE BROWNSFERRY RD PARCELS

Six Parcels - Huntsville, Alabama

he information contained herein is derived from sources deemed reliable. Gateway Commercial Brokerage assumes no liability for errors or omissions. Offering is subject to change or be withdrawn without notice.

Visibility and traffic are exceptional at this site, complemented by its proximity to Madison, Athens, Decatur and Huntsville. Tracts 1-3 contain +/- 508.18 acres with +/- 10,837 feet of frontage along Interstate 65 and +/- 10,579 feet along Dogwood Flats Road. Tract 4 with +/- 403.52 acres has approximately 5,439 feet of frontage along Dogwood Flat Road. Tract 5 has +/- 5,291 feet of frontage along Mooresville Road and +/- 5,366 feet of frontage along Humphrey Rd and consists of approximately 639.10 acres. Tracts 4 and 5 are zoned mixed-use. In addition, tracts 6-11 offer a total of +/- 7,997 feet of frontage along Huntsville Brownsferry Road at Pete's Corner and are zoned commercial/industrial. Sewer and water accompany all tracts.