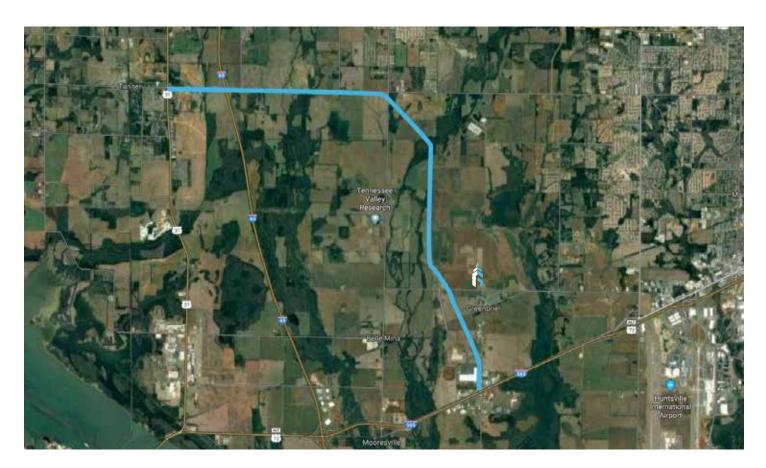

### **GREENBRIER PARKWAY**

The Greenbrier Parkway is a 7.3 million dollar roadway project to develop a divided four-lane highway from the Greenbrier exit on I-565 to the Huntsville Brownsferry exit on I-65, just east of Athens city limits. The 5 phase project was started in 2003 and phase 4-A was completed in 2021. Phase 5 is currently underway and will widen the existing Brownsferry road to connect with I-65, which is approximately 90% complete.

The goal of the 6.5-mile parkway is to provide easier access from I-65 to Huntsville's growing industrial sector within Limestone county which includes the new Toyota-Mazda plant, Polaris, GE Aviation, Target's distribution center, and Amazon's distribution center. Another intended benefit is that the parkway will provide for an easy commute between Athens, Decatur, and Huntsville by allowing residents to bypass the interstates altogether.

As the project nears completion, Athens and Limestone county will continue to become prime development locations along this new corridor. Recently, Alabama Governor Kay Ivey announced that the Interstate 65 interchange at Tanner would be expanded and Huntsville Browsnferry Rd. would be widened to the intersection of U.S. Hwy 31 intersection.

This site being offered is located in at the heart of this quickly expanding area and near the new Toyota-Mazda plant and Amazon's new distribution center.