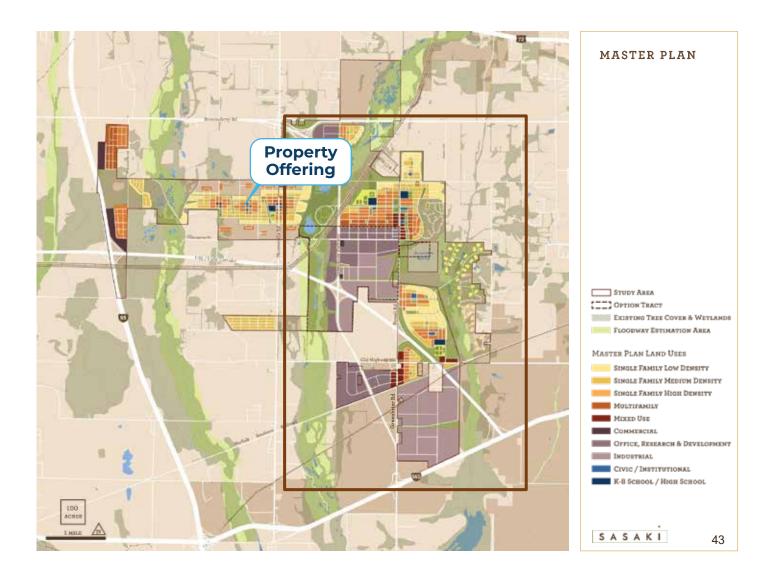

# MASTER PLAN WESTERN ANNEXED LAND

City of Huntsville - Limestone County

This site being offered is located in at the heart of this quickly expanding area and near the new Toyota-Mazda plant and Amazon's new distribution center.

## **MASTER PLAN DETAILS**

For more information regarding this master plan, <u>Click Here.</u>