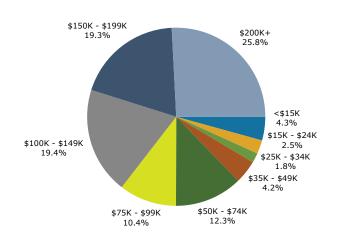

| 12.5%<br>7.8%<br>3.4%<br>1.0%<br>Percent<br>70.9%<br>14.2%<br>0.5%<br>5.0%<br>0.1%         | 2,385<br>1,599<br>792<br>215<br>Number<br>13,140<br>2,811<br>98<br>1,126<br>10        | 8.4%<br>4.2%<br>1.1%<br><b>2024</b><br>Percent<br>69.0%<br>14.8%<br>0.5%<br>5.9%<br>0.1%<br>2.0% | 1,990<br>1,074<br>286<br>Number<br>14,368<br>3,295<br>115<br>1,404<br>12        | 9<br>5<br>1<br><b>2</b><br>Per<br>67<br>15<br>0<br>6<br>6<br>0<br>0<br>2<br>8 |

Data Note: Income is expressed in current dollars.

Source: Esri forecasts for 2024 and 2029. U.S. Census Bureau 2020 decennial Census in 2020 geographies.



35671, Tanner, Alabama Ring band: 3 - 5 mile radius

#### Prepared by Esri

Latitude: 34.70879 Longitude: -86.87950

Trends 2024-2029



Population by Age



2024 Household Income



2024 Population by Race



2024 Percent Hispanic Origin: 5.6%





Eleven Parcels - Huntsville, Alabama



# Traffic Count Map

35671, Tanner, Alabama Ring bands: 0-1, 1-3, 3-5 mile radii

### Prepared by Esri

Latitude: 34.70879 Longitude: -86.87950





Average Daily Traffic Volume Up to 6,000 vehicles per day ▲6,001 - 15,000 A 15,001 - 30,000 A 30,001 - 50,000 ▲ 50,001 - 100,000 ▲More than 100,000 per day

Source: ©2024 Kalibrate Technologies (Q2 2024).







# Traffic Count Map

35756, Madison, Alabama Ring bands: 0-1, 1-3, 3-5 mile radii

### Prepared by Esri

Latitude: 34.72848 Longitude: -86.86837





Average Daily Traffic Volume A Up to 6,000 vehicles per day A 6,001 - 15,000 A 15,001 - 30,000 A 30,001 - 50,000 A 50,001 - 100,000 A More than 100,000 per day



Source: ©2024 Kal