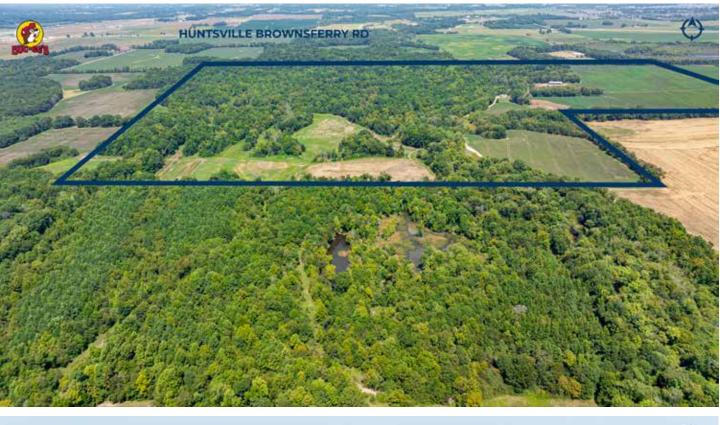

# HUNTSVILLE BROWNSFERRY RD PARCELS

Six Parcels - Huntsville, Alabama

he information contained herein is derived from sources deemed reliable. Gateway Commercial Brokerage assumes no liability for errors or omissions. Offering is subject to change or be withdrawn without notice.

Visibility and traffic are exceptional at this site, complemented by its proximity to Madison, Athens, Decatur and Huntsville. Tracts 1-3 contain +/- 508.18 acres with +/- 10,837 feet of frontage along Interstate 65 and +/- 10,579 feet along Dogwood Flats Road. Tract 4 with +/- 403.52 acres has approximately 5,439 feet of frontage along Dogwood Flat Road. Tract 5 has +/- 5,291 feet of frontage along Mooresville Road and +/- 5,366 feet of frontage along Humphrey Rd and consists of approximately 639.10 acres. Tracts 4 and 5 are zoned mixed-use. In addition, tracts 6-11 offer a total of +/- 7,997 feet of frontage along Huntsville Brownsferry Road at Pete's Corner and are zoned commercial/industrial. Sewer and water accompany all tracts.