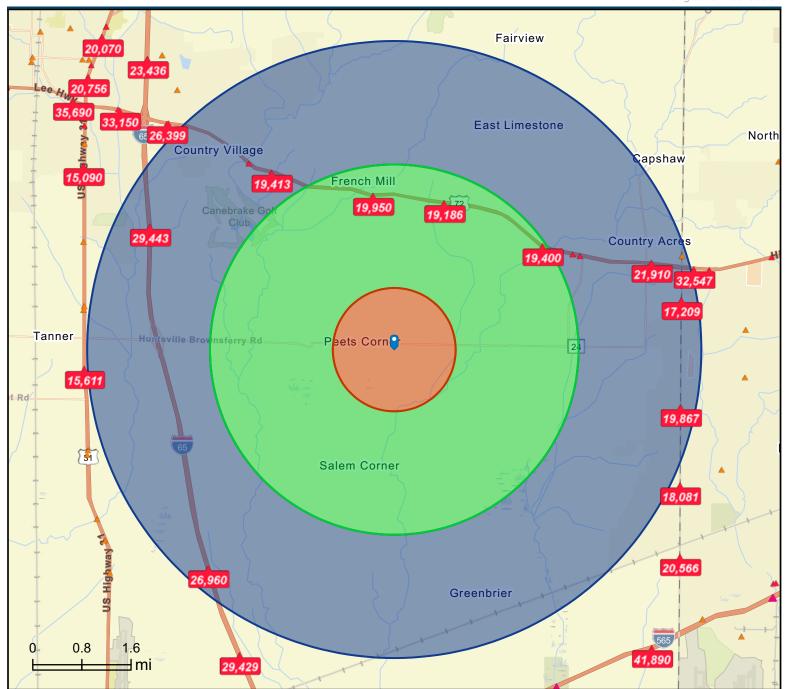

# DEMOGRAPHIC DATA

Eleven Parcels - Huntsville, Alabama

# DEMOGRAPHICS MAP & REPORT

| POPULATION           | 1 MILE | 5 MILES | 10 MILES |
|----------------------|--------|---------|----------|
| Total Population     | 325    | 8,212   | 133,243  |
| Average Age          | 43.6   | 42.8    | 39.7     |
| Average Age (Male)   | 35.9   | 40.6    | 38.0     |
| Average Age (Female) | 44.5   | 44.0    | 41.0     |

| HOUSEHOLDS & INCOME                                  | 1 MILE    | 5 MILES   | 10 MILES  |
|------------------------------------------------------|-----------|-----------|-----------|
| Total Households                                     | 99        | 2,976     | 53,890    |
| # of Persons per HH                                  | 3.3       | 2.8       | 2.5       |
| Average HH Income                                    | \$92,551  | \$97,241  | \$84,037  |
| Average House Value                                  | \$256,949 | \$251,888 | \$196,204 |
| * Demographic data derived from 2020 ACS - US Census |           |           |           |