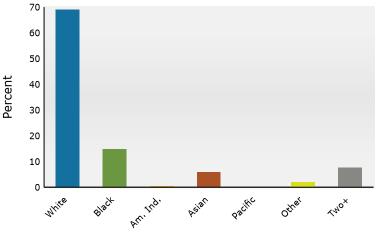

### 2024 Population by Race

2024 Percent Hispanic Origin: 5.3%

35671, Tanner, Alabama Ring band: 3 - 5 mile radius