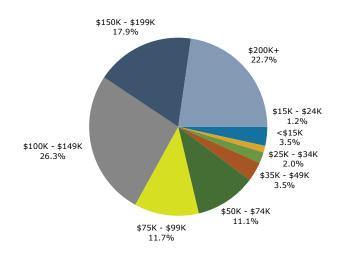

### Population by Age

2024 Household Income

2024 Population by Race

2024 Percent Hispanic Origin: 5.3%

35671, Tanner, Alabama Ring band: 1 - 3 mile radius

#### Prepared by Esri

Latitude: 34.70879 Longitude: -86.87950

| Summary                                         |          | Census 20 | 10     | Census 202 | 0      | 2024        |           | 2   |
|-------------------------------------------------|----------|-----------|--------|------------|--------|-------------|-----------|-----|
| Population                                      |          | 1,1       | .97    | 3,03       | 32     | 3,287       |           | 3   |
| Households                                      |          | 4         | 86     | 1,18       | 33     | 1,243       |           | 1   |
| Families                                        |          | 3         | 376    | 95         | 53     | 995         |           | 1   |
| Average Household Size                          |          | 2         | .46    | 2.5        | 56     | 2.64        |           |     |
| Owner Occupied Housing Units                    |          | 4         | 19     | 1,03       | 39     | 1,097       |           | 1   |
| Renter Occupied Housing Units                   |          |           | 66     | 14         |        | 146         |           |     |
| Median Age                                      |          | 3         | 6.2    | 37         |        | 38.4        |           |     |
| Trends: 2024-2029 Annual Rate                   | •        |           | Area   | 5.         |        | State       |           | Nat |
| Population                                      |          |           | 1.46%  |            |        | 0.31%       |           | 0   |
| Households                                      |          |           | 1.36%  |            |        | 0.50%       |           | 0   |
| Families                                        |          |           | 1.31%  |            |        | 0.47%       |           | 0   |
| Owner HHs                                       |          |           | 1.52%  |            |        | 0.58%       |           | 0   |
| Median Household Income                         |          |           | 2.52%  |            |        | 3.01%       |           | 2   |
| Median Household Income                         |          |           | 2.52%  |            |        | <b>2024</b> |           | 2   |
| Hannahalda bu Tu anna                           |          |           |        | Nie        |        |             | Numera    |     |
| Households by Income                            |          |           |        | INUT       |        | Percent     | Number    | Pe  |
| <\$15,000                                       |          |           |        |            | 43     | 3.5%        | 37        |     |
| \$15,000 - \$24,999                             |          |           |        |            | 15     | 1.2%        | 11        |     |
| \$25,000 - \$34,999                             |          |           |        |            | 25     | 2.0%        | 19        |     |
| \$35,000 - \$49,999                             |          |           |        |            | 44     | 3.5%        | 37        |     |
| \$50,000 - \$74,999                             |          |           |        |            |        | 11.1%       | 119       |     |
| \$75,000 - \$99,999                             |          |           |        |            | 146    | 11.7%       | 131       |     |
| \$100,000 - \$149,999                           |          |           |        |            | 328    | 26.4%       | 341       | 2   |
| \$150,000 - \$199,999                           |          |           |        |            | 223    | 17.9%       | 282       | 2   |
| \$200,000+                                      |          |           |        |            | 283    | 22.8%       | 353       | 2   |
| Median Household Income                         |          |           |        | \$126      | .786   |             | \$143,608 |     |
| Average Household Income                        |          |           |        | \$157      |        |             | \$177,320 |     |
| Per Capita Income                               |          |           |        |            | ,176   |             | \$64,128  |     |
| ·                                               | Ce       | nsus 2010 | Cer    | sus 2020   | /=     | 2024        | + ,       |     |
| Population by Age                               | Number   | Percent   | Number | Percent    | Number | Percent     | Number    | Pe  |
| 0 - 4                                           | 108      | 9.0%      | 223    | 7.4%       | 234    | 7.1%        | 244       |     |
| 5 - 9                                           | 92       | 7.7%      | 212    | 7.0%       | 259    | 7.9%        | 256       |     |
| 10 - 14                                         | 74       | 6.2%      | 235    | 7.8%       | 233    | 7.1%        | 272       |     |
| 15 - 19                                         | 56       | 4.7%      | 200    | 6.6%       | 218    | 6.6%        | 210       |     |
| 20 - 24                                         | 53       | 4.4%      | 119    | 3.9%       | 159    | 4.8%        | 189       |     |
| 25 - 34                                         | 188      | 15.7%     | 392    | 12.9%      | 357    | 10.9%       | 382       | 1   |
| 35 - 44                                         | 198      | 16.5%     | 471    | 15.5%      | 531    | 16.2%       | 536       | 1   |
| 45 - 54                                         | 198      | 16.2%     | 471    | 13.5%      | 467    | 14.2%       | 489       | 1   |
| 45 - 54<br>55 - 64                              |          |           |        |            |        |             | 489       |     |
|                                                 | 138      | 11.5%     | 386    | 12.7%      | 396    | 12.0%       |           | 1   |
| 65 - 74                                         | 58       | 4.8%      | 240    | 7.9%       | 292    | 8.9%        | 332       |     |
| 75 - 84                                         | 31       | 2.6%      | 88     | 2.9%       | 111    | 3.4%        | 163       |     |
| 85+                                             | 6        | 0.5%      | 20     | 0.7%       | 30     | 0.9%        | 37        |     |
|                                                 |          | nsus 2010 |        | nsus 2020  |        | 2024        |           | 1   |
| Race and Ethnicity                              | Number   | Percent   | Number | Percent    | Number | Percent     | Number    | Pe  |
| White Alone                                     | 939      | 78.4%     | 2,209  | 72.9%      | 2,335  | 71.0%       | 2,457     | 6   |
| Black Alone                                     | 188      | 15.7%     | 474    | 15.6%      | 545    | 16.6%       | 611       | 1   |
| American Indian Alone                           | 5        | 0.4%      | 9      | 0.3%       | 9      | 0.3%        | 10        |     |
| Asian Alone                                     | 19       | 1.6%      | 68     | 2.2%       | 89     | 2.7%        | 104       |     |
| Pacific Islander Alone                          | 0        | 0.0%      | 3      | 0.1%       | 3      | 0.1%        | 3         |     |
| Some Other Race Alone                           | 26       | 2.2%      | 50     | 1.6%       | 59     | 1.8%        | 66        |     |
|                                                 |          |           |        |            | 247    | 7.5%        | 282       |     |
| Two or More Races                               | 21       | 1.8%      | 218    | 7.2%       | 247    | 7.570       | 202       |     |
| Two or More Races<br>Hispanic Origin (Any Race) | 21<br>65 | 5.4%      | 149    | 4.9%       | 247    | 5.3%        | 196       |     |

### 2024 Household Income