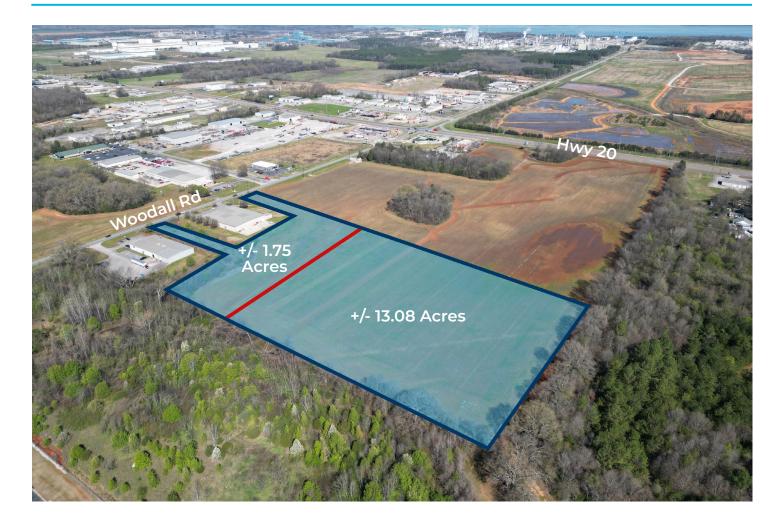

## +/- 14.83 Acres Woodall Road - Decatur, AL

## **PROPERTY OVERVIEW**

This property spans approximately 14.83 acres and is situated on Woodall Road near the Highway 20 intersection. Conveniently positioned near Highway 67, Highway 31, and Interstate 65, the site lies within the city limits of Decatur. Although the property has not been officially subdivided, subdivision may be considered and would offer two entry points on Woodall Road.

| SITE FEATURES      |                         |
|--------------------|-------------------------|
| LAND SIZE          | +/- 14.83 acres         |
| PARCELS            | 1                       |
| FRONTAGE           | Hwy 20 and Woodall Rd   |
| ZONING             | AG1 (1) and M-2 (2)     |
| UTILITIES          | Sewer Available in Area |
| FRONTAGE PRICE     | \$10 psf                |
| NON-FRONTAGE PRICE | \$55,000 per acre       |