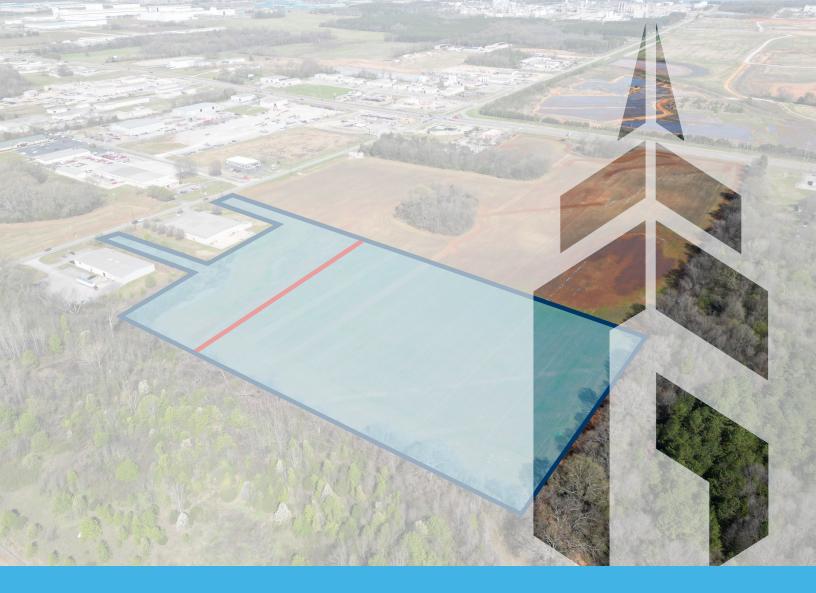

## +/- 14.83 Acres Woodall Road - Decatur, AL

## **PROPERTY OVERVIEW**

This property spans approximately 14.83 acres and is situated on Woodall Road near the Highway 20 intersection. Conveniently positioned near Highway 67, Highway 31, and Interstate 65, the site lies within the city limits of Decatur. Although the property has not been officially subdivided, subdivision may be considered and would offer two entry points on Woodall Road.

| SITE FEATURES      |                         |
|--------------------|-------------------------|
| LAND SIZE          | +/- 14.83 acres         |
| PARCELS            | 1                       |
| FRONTAGE           | Hwy 20 and Woodall Rd   |
| ZONING             | AG1 (1) and M-2 (2)     |
| UTILITIES          | Sewer Available in Area |
| FRONTAGE PRICE     | \$10 psf                |
| NON-FRONTAGE PRICE | \$55,000 per acre       |